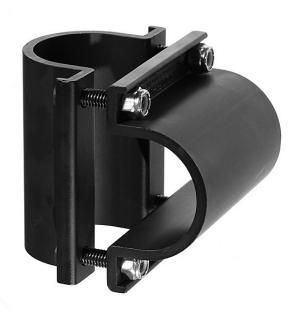

### **MEGA GRID LOCK**

The Mega-Gridlock is intended for a permanent installation in theatres and studios. It creates a 90 degree connection between two pipes that are overlapping. As a wrench, the side grooves prevent the nut from twisting during installation.

Any combination of 1-1/2" pipes (1.9" OD), 1-1/4" pipes (1.66" OD), and 2" OD Tubes can be fastened (tight fit on 2" OD tube).

The Standard configuration comes with:

#### **FEATURES**

- Minimum Size: 1.25" pipe, (1.66" OD)
- Maximum Size: 1.5" pipe, (1.90" OD), 2" OD tube
- Working Load Limit: 1250 lbs 568kg
- Dimensions: 3.65" x 4.375" tall max
- Weight: 1.03 lbs