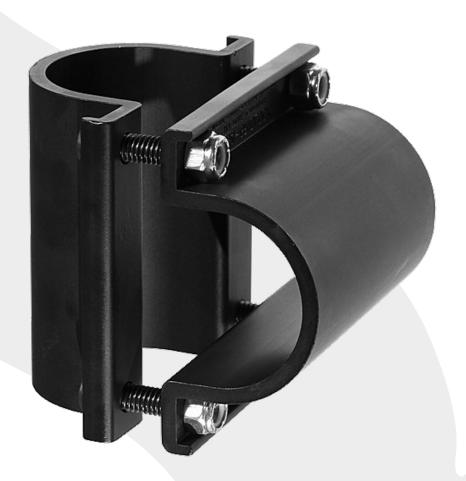

### **MEGA GRID LOCK**

The Mega-Gridlock is intended for a permanent installation in theatres and studios. It creates a 90 degree connection between two pipes that are overlapping. As a wrench, the side grooves prevent the nut from twisting during installation.

Any combination of 1-1/2" pipes (1.9" OD), 1-1/4" pipes (1.66" OD), and 2" OD Tubes can be fastened (tight fit on 2" OD tube).

The Standard configuration comes with:

#### **FEATURES**

- Minimum Size: 1.25" pipe, (1.66" OD)
- Maximum Size: 1.5" pipe, (1.90" OD), 2" OD tube
- Working Load Limit: 1250 lbs 568kg
- Dimensions: 3.65" x 4.375" tall max
- Weight: 1.03 lbs