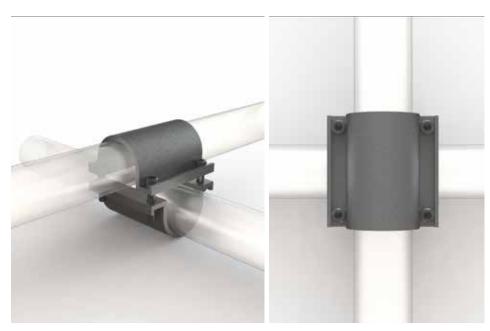

### **MEGA GRID LOCK**

The Mega-Gridlock is intended for a permanent installation in theatres and studios. It creates a 90 degree connection between two pipes that are overlapping. As a wrench, the side grooves prevent the nut from twisting during installation.

Any combination of 1-1/2" pipes (1.9" OD), 1-1/4" pipes (1.66" OD), and 2" OD Tubes can be fastened (tight fit on 2" OD tube).

The Standard configuration comes with: