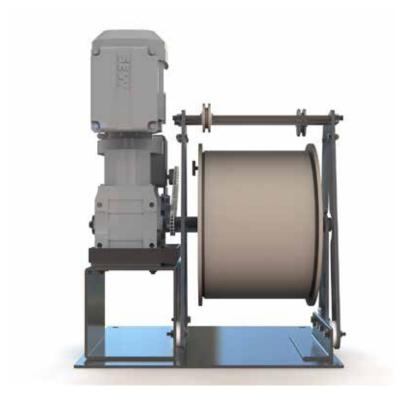

provides superior stage drapery and acoustic applications. With a travel span of 90 feet for long distances, 160 FPM of a bi-parting system, and a 10" diameter drum to insure a long product life.

The Motorized Automatic Curtain Draw Machine proves time and time again to be a necessity in a proper curtain and staging setup.



The Standard configuration comes with:

## **FEATURES**

- 3 ph Gearmotor
- 208VAC operation, other voltages available upon request
- End of travel limit switches
- Cable tensioning device
- Mounted on a common baseplate
- 80 FPM Operating Line Speed, Variable Speed available
- Encoder available for precise drapery control
- Compact footprint to maximize storage space within drapery pockets



# **CURTAIN MACHINE**

### **MOTORIZED AUTOMATIC CURTAIN DRAW MACHINE**



FRONT VIEW





TOP VIEW