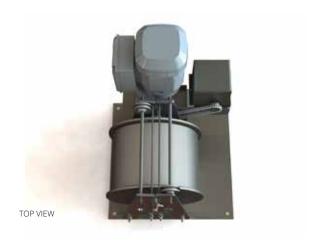

or stage drapery and acoustic applications. With a travel span of 90 feet for long distances, 160 FPM of a bi-parting system, and a 10" diameter drum to insure a long product life.

The Motorized Automatic Curtain Draw Machine proves time and time again to be a necessity in a proper curtain and staging setup.



The Standard configuration comes with:

## **FEATURES**

- 3 ph Gearmotor
- 208VAC operation, other voltages available upon request
- End of travel limit switches
- Cable tensioning device
- Mounted on a common baseplate
- 80 FPM Operating Line Speed, Variable Speed available
- Encoder available for precise drapery control
- Compact footprint to maximize storage space within drapery pockets



# **CURTAIN MACHINE**

### **MOTORIZED AUTOMATIC CURTAIN DRAW MACHINE**



FRONT VIEW





TOP VIEW