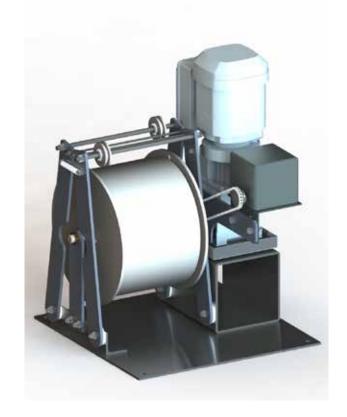

## **CURTAIN MACHINE**

#### MOTORIZED AUTOMATIC CURTAIN DRAW MACHINE

SHOWSDT's Motorized Automatic Curtain Draw Machine provides superior stage drapery and acoustic applications. With a travel span of 90 feet for long distances, 160 FPM of a bi-parting system, and a 10" diameter drum to insure a long product life.

The Motorized Automatic Curtain Draw Machine proves time and time again to be a necessity in a proper curtain and staging setup.

The Standard configuration comes with:

## **FEATURES**

- 3 ph Gearmotor
- 208VAC operation, other voltages available upon request
- End of travel limit switches
- Cable tensioning device
- Mounted on a common baseplate
- 80 FPM Operating Line Speed, Variable Speed available
- Encoder available for precise drapery control
- Compact footprint to maximize storage space within drapery pockets