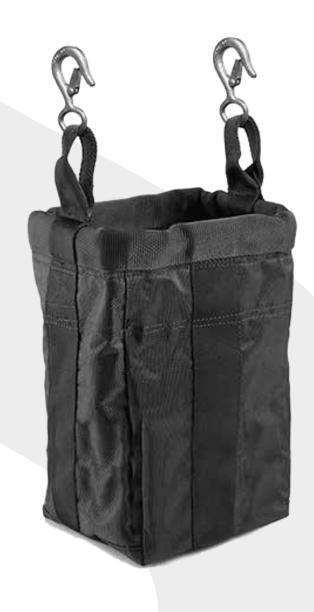

## RIGGING ACCESSORIES CHAIN BAG SMALL 13.4"

## **SHOWSDT CHAIN BAG VCSBD2458-13.4**

The smallest standard **SHOW**SDT 13.4" chain bag, generally used for chains between 4mm and 7mm.

At the bottom, the two straps crisscross to maximize loading capacity and prevent the bottom from falling through, even with very long chains.

The chain bag has a plastic bottom plate with drainage holes and it is supplied with snap hooks.

| BELT  Polypropylene 5cm belt  25-27% elongation value  240 filaments  1100 kg Minimum Breaking Point  175 ° Celsius melting point  FABRIC  840 Nylon PVC Coated | 5.5 cm<br>2.2 in<br>10 cm<br>0.6 in<br>3.9 in<br>34 cm<br>13.4 in<br>20 cm<br>6.7 in<br>20 cm<br>7.9 in |
|-----------------------------------------------------------------------------------------------------------------------------------------------------------------|---------------------------------------------------------------------------------------------------------|
| 28-31% elongation value                                                                                                                                         | CAPACITY                                                                                                |
| N 502 medium breaking load value                                                                                                                                | <ul><li>10 x 28 load chain:</li><li>6m @ 50%   10m (98ft) @ 75%   12m @ 100%</li></ul>                  |
| Test UNI 4818:1992 p.te 9                                                                                                                                       | • 7.9 x 21.7 load chain:                                                                                |
| MEASUREMENTS                                                                                                                                                    | 12m @ 50%   18m (59ft) @ 75%   25m @ 100%                                                               |
| Opening: 17x20 cm                                                                                                                                               | 7 x 22 load chain:                                                                                      |
| Length: 34 cm                                                                                                                                                   | 15m @ 50%   22m (72ft) @ 75%   30m @ 100%                                                               |
| SWL: 120 kg - 265 lbs                                                                                                                                           | 6.3 x 18.9 load chain                                                                                   |
| Weight: 0.88 Kg / Volume: 18x21x6 cm                                                                                                                            | 18m @ 50%   27m (88ft) @ 75%   36m @ 100%                                                               |