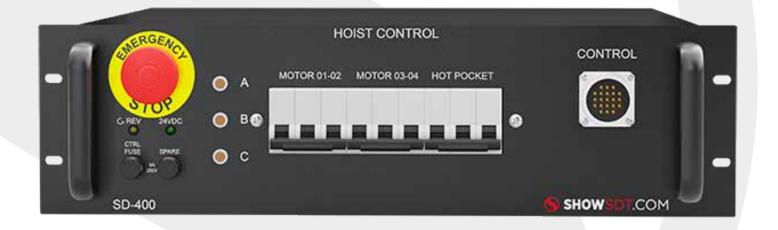

#### **DIRECT CONTROL SOCAPEX 19-Pin**

This 4 channel Rigging Controller is made for Direct Control chain hoists. It features one Socapex 19-Pin female panel mount connector and comes with automatic phase reverse as a standard feature.

#### On Front Panel:

- Integreted E-Stop Button
- Circuit Breaker: 2 for Chain Hoist, 1 for Hot Pocket
- Pendant Input Connector, Tajimi 21-Pin (Veam 25-Pin as an Option)

#### On Back Panel:

- Power Input Connector, 120/208V 3Ph, TL4-30A HBL-2725
- Power Output Connector, 1x Socapex, 19-Pin (Veam 25-Pin as an Option)
- Hot Pocket Connector for Direct Pickle, TL4-30A HBL-2720
- Automatic Phase Reverse as a Standard Feature (APR)
- **3RU Rack Mount Enclosure**
- Weight: 45 Lbs