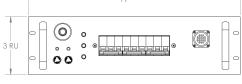

#### On Front Panel:

- Integreted E-Stop Button
- Circuit Breaker: 2 for Chain Hoist, 1 for Hot Pocket
- Pendant Input Connector, Tajimi 21-Pin (Veam 25-Pin as an Option)

#### On Back Panel:

- Power Input Connector, 120/208V 3Ph, TL4-30A HBL-2725
- Power Output Connector, 1x Socapex, 19-Pin (Veam 25-Pin as an Option)
- Hot Pocket Connector for Direct Pickle, TL4-30A HBL-2720
- Automatic Phase Reverse as a Standard Feature (APR)
- **3RU Rack Mount Enclosure**
- Weight: 45 Lbs