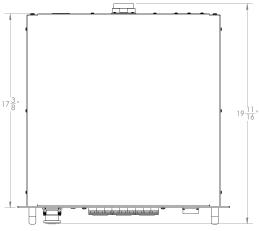

#### On Back Panel:

- Power Input Connector, 120/208V 3Ph, TL4-30A HBL-2725
- Power Output Connector, 1x Socapex, 19-Pin (Veam 25-Pin as an Option)
- Hot Pocket Connector for Direct Pickle, TL4-30A HBL-2720
- Automatic Phase Reverse as a Standard Feature (APR)
- **3RU Rack Mount Enclosure**
- Weight: 45 Lbs

DIMENSIONS ARE IN INCHES

65-4555 Des Grandes Prairies Blv, Montreal, Qc, H1R 1A5 1-800-567-8245 | SHOWSDT.COM