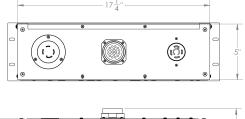

#### On Back Panel:

- Power Input Connector, 120/208V 3Ph, TL4-30A HBL-2725
- Power Output Connector, 1x Socapex, 19-Pin (Veam 25-Pin as an Option)
- Hot Pocket Connector for Direct Pickle, TL4-30A HBL-2720
- Automatic Phase Reverse as a Standard Feature (APR)
- **3RU Rack Mount Enclosure**
- Weight: 45 Lbs

DIMENSIONS ARE IN INCHES

65-4555 Des Grandes Prairies Blv, Montreal, Qc, H1R 1A5 1-800-567-8245 | SHOWSDT.COM