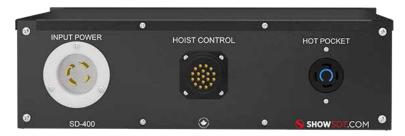

#### On Back Panel:

- Power Input Connector, 120/208V 3Ph, TL4-30A HBL-2725
- Power Output Connector, 1x Socapex, 19-Pin (Veam 25-Pin as an Option)
- Hot Pocket Connector for Direct Pickle, TL4-30A HBL-2720
- Automatic Phase Reverse as a Standard Feature (APR)
- **3RU Rack Mount Enclosure**
- Weight: 45 Lbs