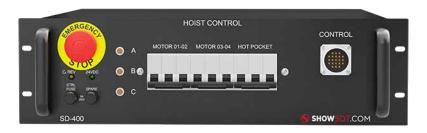

#### **DIRECT CONTROL SOCAPEX 19-Pin**

This 4 channel Rigging Controller is made for Direct Control chain hoists. It features one Socapex 19-Pin female panel mount connector and comes with automatic phase reverse as a standard feature.

#### On Front Panel:

- Integreted E-Stop Button
- Circuit Breaker: 2 for Chain Hoist, 1 for Hot Pocket
- Pendant Input Connector, Tajimi 21-Pin (Veam 25-Pin as an Option)