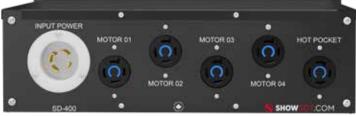

#### On Back Panel:

- Power Input Connector, 120/208V 3Ph, TL4-30A HBL-2725
- Power Output Connector, 4x TL4-20A HBL-2420
- Hot Pocket Connector for Direct Pickle, TL4-30A HBL-2720
- Automatic Phase Reverse as a Standard Feature (APR)
- **3RU Rack Mount Enclosure**
- Weight: 45 Lbs