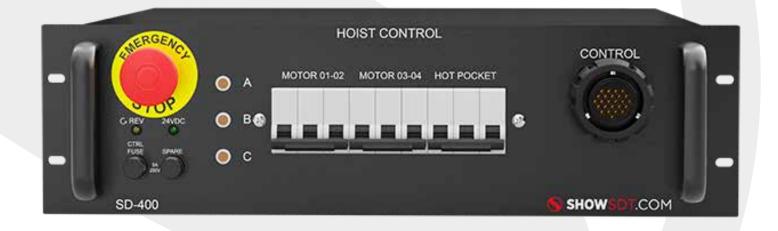

#### On Front Panel:

- Integreted E-Stop Button
- Circuit Breaker, 2x Chain Hoist, 1x Hot Pocket Direct Pickle
- Pendant Input Connector, Veam 25-Pin (Tajimi 21-Pin as an Option)

#### On Back Panel:

- Power Input Connector, 120/208V 3Ph, TL4-30A HBL-2725
- Power Output Connector, 4x TL4-20A HBL-2420
- Hot Pocket Connector for Direct Pickle, TL4-30A HBL-2720
- Automatic Phase Reverse as a Standard Feature (APR)
- **3RU Rack Mount Enclosure**
- Weight: 45 Lbs