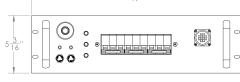

#### On Front Panel:

- Integreted E-Stop Button
- Circuit Breaker, 2x Chain Hoist, 1x Hot Pocket Direct Pickle
- Pendant Input Connector, Veam 25-Pin (Tajimi 21-Pin as an Option)