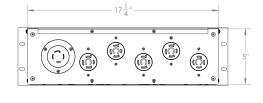

#### On Back Panel:

- Power Input Connector, 120/208V 3Ph, TL4-30A HBL-2725
- Power Output Connector, 4x TL4-20A HBL-2420
- Hot Pocket Connector for Direct Pickle, TL4-30A HBL-2720
- Automatic Phase Reverse as a Standard Feature (APR)
- **3RU Rack Mount Enclosure**
- Weight: 45 Lbs