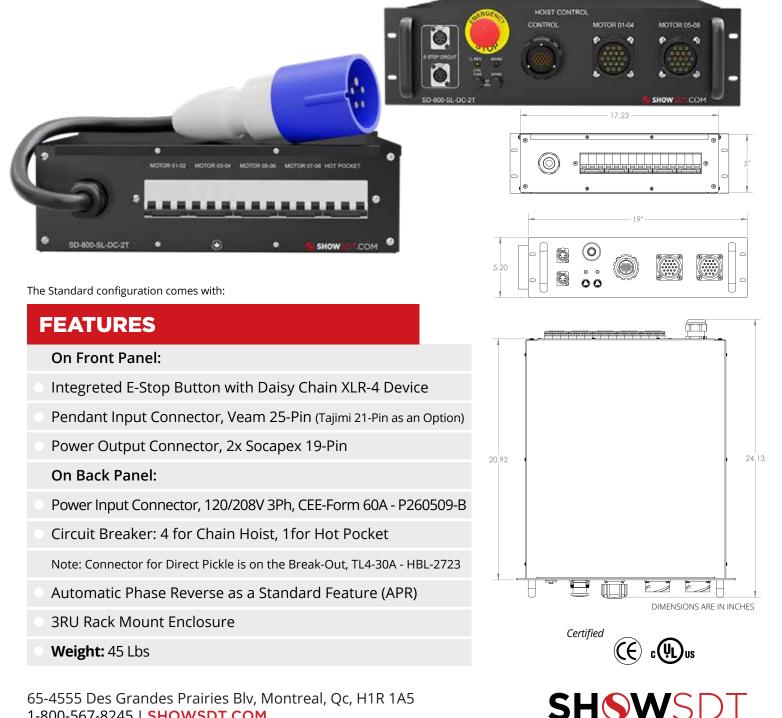

## DIRECT CONTROL SOCAPEX 19-Pin

1-800-567-8245 | SHOWSDT.COM

The SD-800/SL-2T is an 8x channel Hoist Controller for Direct Control chain hoists. It features Two 19-Pin connectors that make efficient cable management possible. Each output has 4 channels therefore the break-out can be used at the end of the multi-cable. This controller also has two hot-pockets for pickle hook-up. This SD-800/sl-dc-2T has the capacity to control 8x 2000kg hoist full load at the same time.

The SD-800/SL-2T comes with Automatic Phase Reverse (APR) as a standard feature. When the main supply is connected, there is no need to worry about switching over to the proper lifting direction. This controller can be used with a SD-100-2T as a main power distribution capable of driving up to 6x SD-800/ SL-2T units.