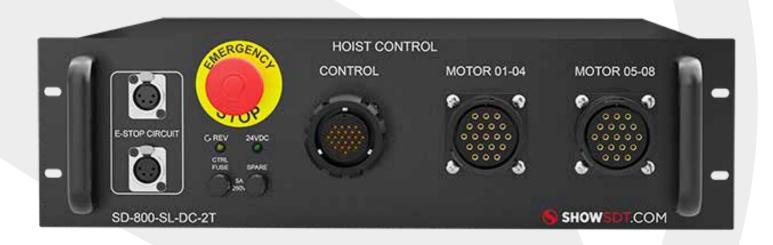

## SD-800/SL-DC-2T

## **HOIST CONTROLLER**

## **HOIST CONTROLLER** SD-800/SL-DC-2T

## DIRECT CONTROL SOCAPEX 19-Pin

1-800-567-8245 | SHOWSDT.COM

The SD-800/SL-2T is an 8x channel Hoist Controller for Direct Control chain hoists. It features Two 19-Pin connectors that make efficient cable management possible. Each output has 4 channels therefore the break-out can be used at the end of the multi-cable. This controller also has two hot-pockets for pickle hook-up. This SD-800/sl-dc-2T has the capacity to control 8x 2000kg hoist full load at the same time.