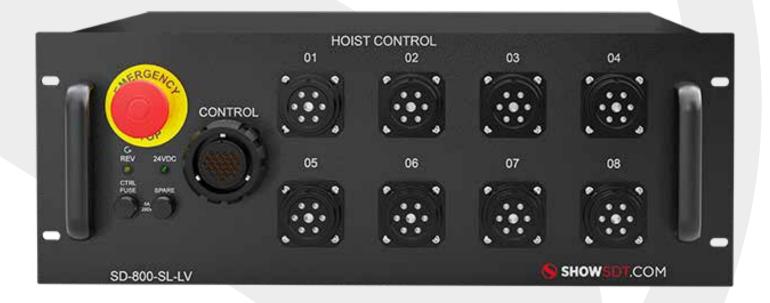

#### Low Voltage SOCAPEX-7

The SD-800-SL-LV is an 8 channel Hoist Controller for Low voltage chain hoists. It features 8x Socapex-7 connectors that make efficient cable management possible.

The SD-800-SL-LV comes with automatic phase reverse (APR) as a standard feature. When the main supply is connected, there is no need to worry about switching over to the proper lifting direction. This controller can be used with a SD-100 as a main power distribution capable of driving up to 6 SD-800-SL-LV units.

#### **On Front Panel:**

- Integreted E-Stop Button
- Pendant Input Connector, Veam 25-Pin (Tajimi 21-Pin as an Option)
- Power Output Connector, 8x Socapex-7 PSOCSLDEF37Y

#### **On Back Panel:**

- Power Input Connector, 120/208V 3Ph, TL4-50A CS8375
- Oircuit Breaker: 4 for Chain Hoist
- Automatic Phase Reverse as a Standard Feature (APR)
- 4RU Rack Mount Enclosure
- Weight: 45 Lbs