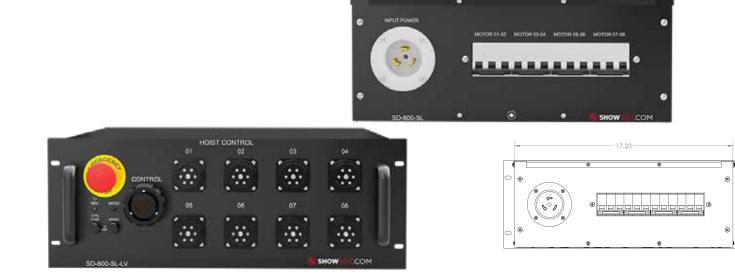

#### Low Voltage SOCAPEX-7

The SD-800-SL-LV is an 8 channel Hoist Controller for Low voltage chain hoists. It features 8x Socapex-7 connectors that make efficient cable management possible.

The SD-800-SL-LV comes with automatic phase reverse (APR) as a standard feature. When the main supply is connected, there is no need to worry about switching over to the proper lifting direction. This controller can be used with a SD-100 as a main power distribution capable of driving up to 6 SD-800-SL-LV units.

#### **On Front Panel:**

- Integreted E-Stop Button
- Pendant Input Connector, Veam 25-Pin (Tajimi 21-Pin as an Option)
- Power Output Connector, 8x Socapex-7 PSOCSLDEF37Y

#### **On Back Panel:**

- Power Input Connector, 120/208V 3Ph, TL4-50A CS8375
- Oircuit Breaker: 4 for Chain Hoist
- Automatic Phase Reverse as a Standard Feature (APR)
- 4RU Rack Mount Enclosure
- Weight: 45 Lbs