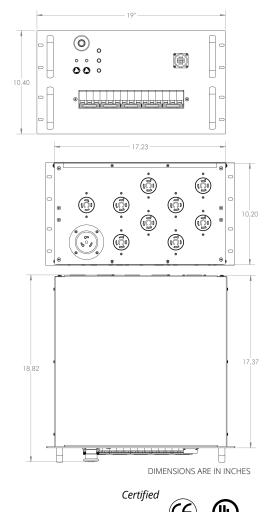

#### On Back Panel:

- Power Input Connector, 120/208V 3Ph, TL4-50A CS8375
- Power Output Connector, 8x TL4-20A HBL-2420
- Hot Pocket Connector for Direct Pickle, TL4-30A HBL-2720
- Automatic Phase Reverse as a Standard Feature (APR)
- 6RU Rack Mount Enclosure
- Weight: 45 Lbs