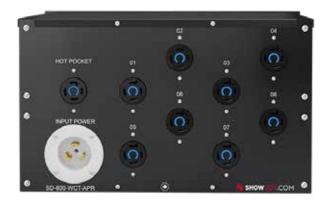

#### On Back Panel:

- Power Input Connector, 120/208V 3Ph, TL4-50A CS8375
- Power Output Connector, 8x TL4-20A HBL-2420
- Hot Pocket Connector for Direct Pickle, TL4-30A HBL-2720
- Automatic Phase Reverse as a Standard Feature (APR)
- 6RU Rack Mount Enclosure
- Weight: 45 Lbs