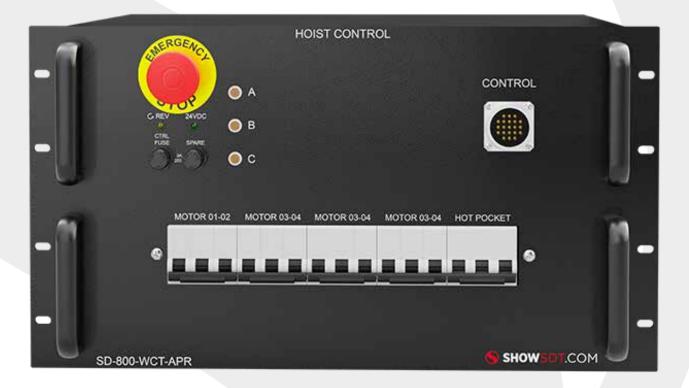

#### **DIRECT CONTROL TWIST-LOCK**

The SD-800/WCT-APR is an 8x channel Hoist Controller for Direct Control chain hoists. It features 8 TL-4-20A connectors that make efficient cable management possible. This controller also has one hot-pocket for pickle hook-up.

#### **On Front Panel:**

- Integreted E-Stop Button
- Circuit Breaker: 4 for Chain Hoist, 1 for Hot Pocket
- Pendant Input Connector, Tajimi 21-Pin (Veam 25-Pin as an Option)