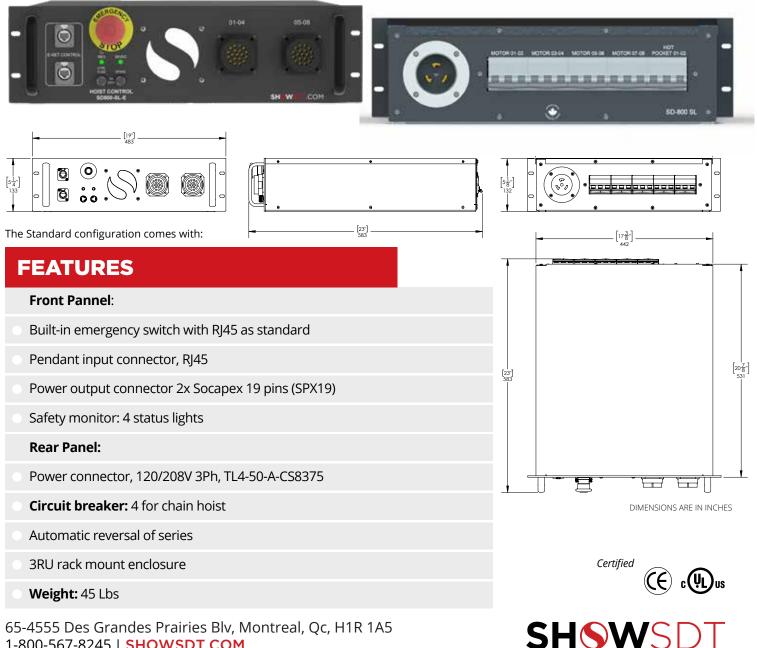

## SPX19 Direct Hoist Control

The SD-800-SL-E is an 8-channel control system designed for direct control chain hoists. It features two 19-pin connectors for easy cable management. Each output provides 4 channels, the multi-pin connector can be used at the multi-cable end. This control also has a socket to connect an RJ45 hand control. This box has the capacity to control simultaneously 8 hoists of 1000 kg at full load (8000kg).

Its avant-garde design, now allows interconnection (serial connection) between several controllers (a maximum of 4).

The SD-800-SL-E is offered with a standard automatic phase reversal. When the main power source is connected, the system is able to recognize the position of each controller and automatically assign its rank with the pendant, regardless of the configuration.

It can be used with an SD-100 as the main power distribution system and is capable of powering up to 6 units.

1-800-567-8245 | SHOWSDT.COM