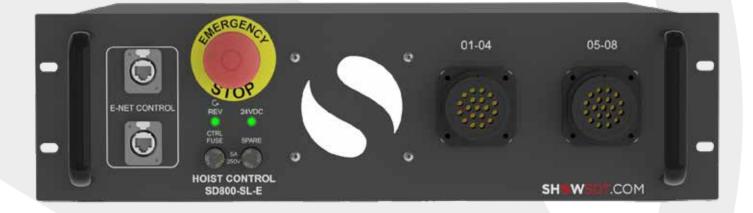

## SPX19 Direct Hoist Control

The SD-800-SL-E is an 8-channel control system designed for direct control chain hoists. It features two 19-pin connectors for easy cable management. Each output provides 4 channels, the multi-pin connector can be used at the multi-cable end. This control also has a socket to connect an RJ45 hand control. This box has the capacity to control simultaneously 8 hoists of 1000 kg at full load (8000kg).

Its avant-garde design, now allows interconnection (serial connection) between several controllers (a maximum of 4).

The SD-800-SL-E is offered with a standard automatic phase reversal. When the main power source is connected, the system is able to recognize the position of each controller and automatically assign its rank with the pendant, regardless of the configuration.

It can be used with an SD-100 as the main power distribution system and is capable of powering up to 6 units.

1-800-567-8245 | SHOWSDT.COM