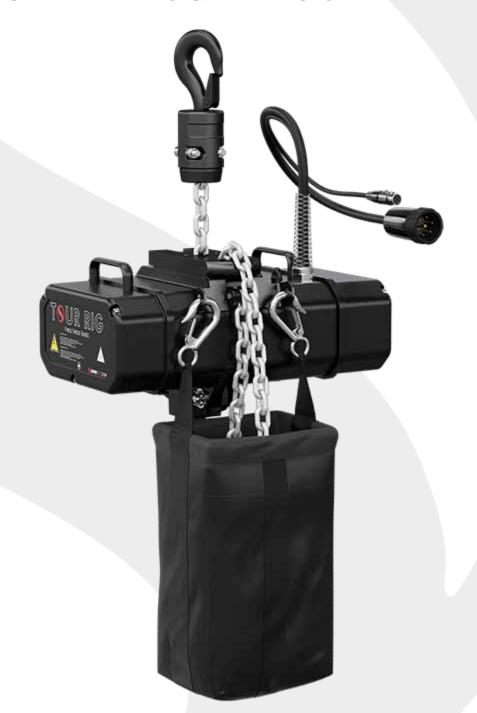

#### **FIXED SPEED SERIES: LOW VOLTAGE**

The TOUR RIG 1000 kg is the lightest and safest hoist in the industry. Standard features like contactor control, double brakes, overload protection system, and hook suspension will turn your TOUR RIG 1000 kg into your most essential piece of rigging equipment. And options like direct control, 4 channel gear limit switch (external or internal), positioning encoders and eye plate will give you versatility and value for your money.

#### **FEATURES**

- Speed range 16 ft/min
- Capacity 1000 kg (2200 lbs) D8 Standard (2000 kg (4400 lbs) in Double Reeved format)
- Jam free plate
- Very quiet operation
- 5 pocket chain wheel for smooth operation
- Lightweight aluminium body
- Friction clutch for overload protection
- Protection IP44
- Road case available