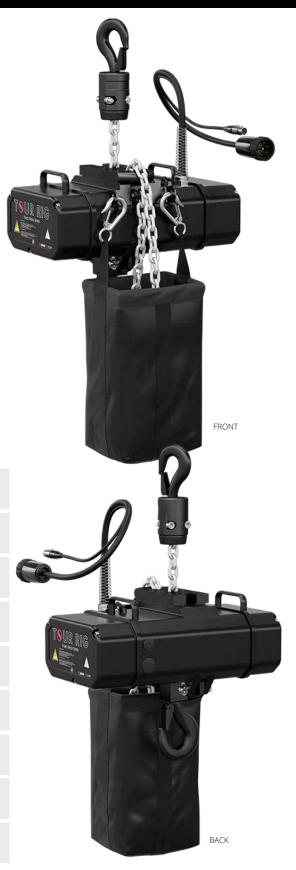

#### **FIXED SPEED SERIES: LOW VOLTAGE**

The TOUR RIG 1000 kg is the lightest and safest hoist in the industry. Standard features like contactor control, double brakes, overload protection system, and hook suspension will turn your TOUR RIG 1000 kg into your most essential piece of rigging equipment. And options like direct control, 4 channel gear limit switch (external or internal), positioning encoders and eye plate will give you versatility and value for your money.

#### **FEATURES**

- Speed range 16 ft/min
- Capacity 1000 kg (2200 lbs) D8 Standard (2000 kg (4400 lbs) in Double Reeved format)
- Jam free plate
- Very quiet operation
- 5 pocket chain wheel for smooth operation
- Lightweight aluminium body
- Friction clutch for overload protection
- Protection IP44
- Road case available