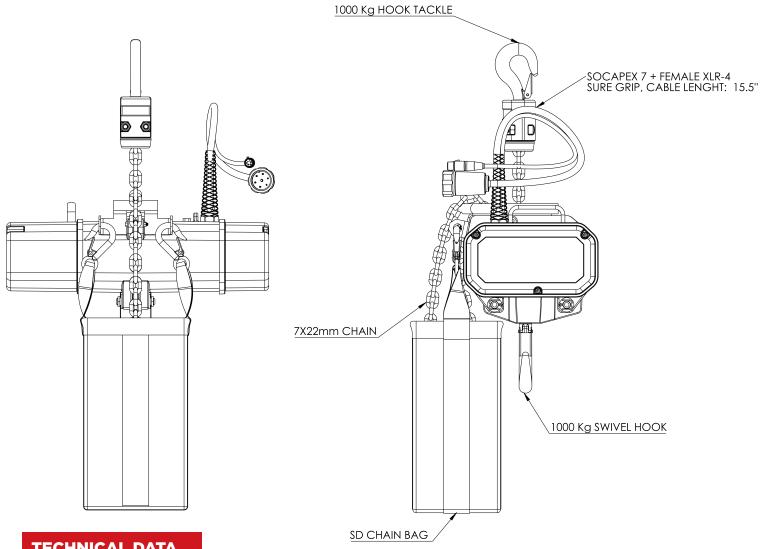

## **CHAIN HOIST TOUR RIG 1000 kg**

**DOUBLE BRAKES** 

|  | $\sim$ |   |     | п, | ~ | А |     |              |   |              |    |
|--|--------|---|-----|----|---|---|-----|--------------|---|--------------|----|
|  | ш.     | _ | LV. | ш  |   | 4 | IP. | <b>y</b> • ' | • | <b>7</b> A 1 | v. |

| Hoist Model N° | SB4.1/12J-LV |  |  |  |
|----------------|--------------|--|--|--|
| Max Capacity   | 1000kg       |  |  |  |
| Clutch Limit   | 1400kg       |  |  |  |
| Hoist Position | UP/DOWN      |  |  |  |
| Motor kW/HP    | 0,75W        |  |  |  |
| Motor Voltage  | 208V         |  |  |  |

| · Control         | 24V        |  |  |  |
|-------------------|------------|--|--|--|
| Motor FLA         | 5,6A       |  |  |  |
| Chain Size        | 7 X 22 mm  |  |  |  |
| Chain Type        | Black/Zinc |  |  |  |
| Chain weight/ft   | 0.74 lbs   |  |  |  |
| Hoist Body Weight | 71 lbs     |  |  |  |