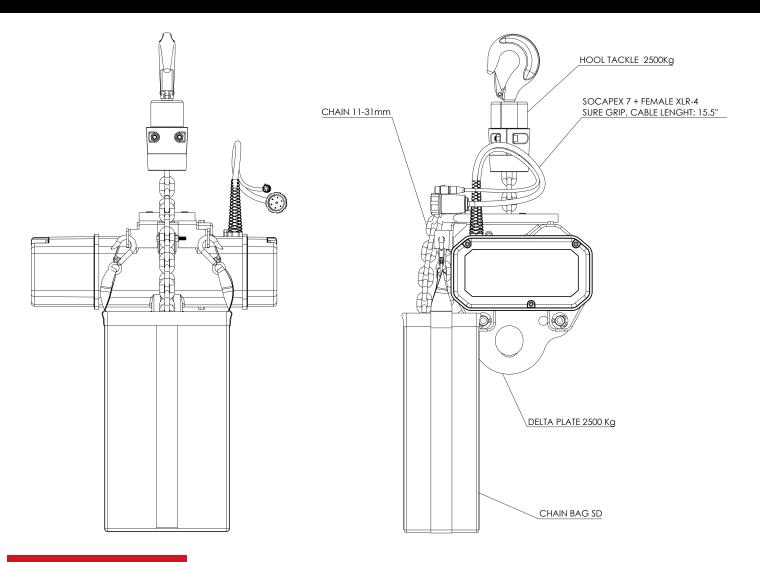

#### **FEATURES**

- Speed range 16 ft/min
- Capacity 2500 kg (5500 lbs) (5000 kg (11000 lbs) in Double Reeved format)
- Jam free plate
- Very quiet operation
- 5 pocket chain wheel for smooth operation
- Lightweight aluminium body
- Friction clutch for overload protection
- Chain size 11 X 31 mm
- Protection IP44
- Road case available

#### **TECHNICAL DATA**

| Hoist Model N° | SB8.2/10U-LV |
|----------------|--------------|
| Max Capacity   | 2500kg       |
| Clutch Limit   | 3300kg       |
| Hoist Position | UP/DOWN      |
| Motor kW/HP    | 2,2kW        |
| Motor Voltage  | 208V, 3Ph    |

| Control           | 24V        |
|-------------------|------------|
| Motor FLA         | 8,95A      |
| Chain Size        | 11x31mm    |
| Chain Type        | Black/Zinc |
| Chain weight/ft   | 1.82 Lbs   |
| Hoist Body Weight | 165 lbs    |