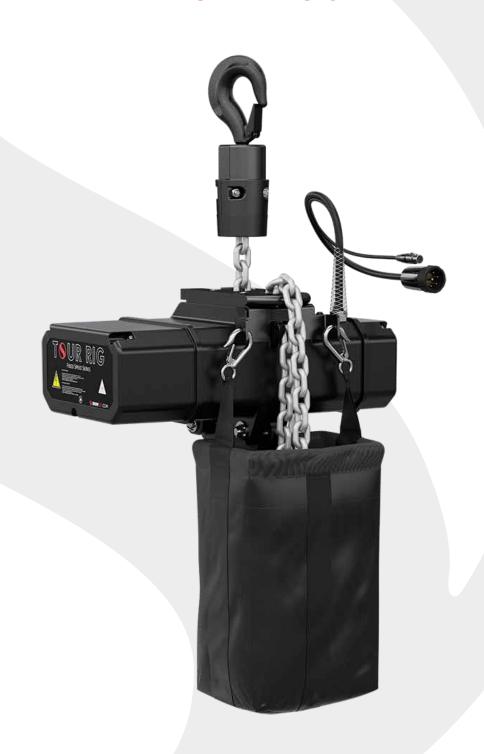

### TOUR RIG 2500 kg

### **CHAIN HOIST**

## CHAIN HOIST TOUR RIG 2500 kg

#### **FIXED SPEED SERIES**

The TOUR RIG 2500 kg is the lightest and safest hoist in the industry. Standard features like contactor control, overload protection system, 4 channel gear internal limit switch, hook suspension and double brakes will turn your TOUR RIG 2500 kg into your most essential piece of rigging equipment. And options like positioning encoders, eye plate will give you versatility and value for your money.