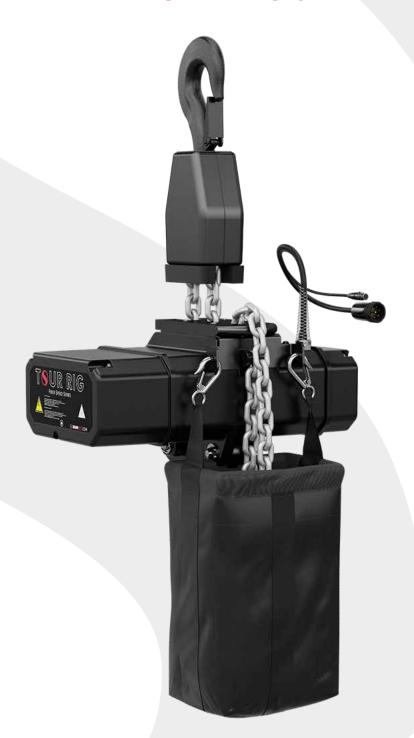

The Standard configuration comes with:

### **FEATURES**

- Speed range 16 ft/min
- Capacity 5000 kg (11000 lbs)
- Jam free plate
- Very quiet operation
- 5 pocket chain wheel for smooth operation
- Lightweight aluminium body
- Friction clutch for overload protection
- Chain size 11 X 31 mm
- Protection IP44
- Road case available