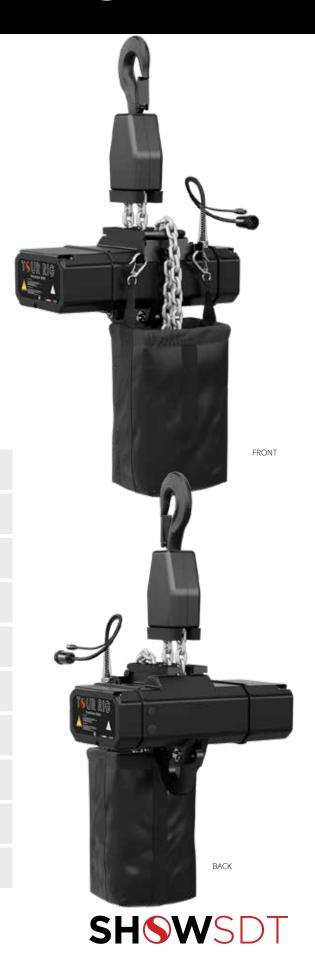

The Standard configuration comes with:

### **FEATURES**

- Speed range 16 ft/min
- Capacity 5000 kg (11000 lbs)
- Jam free plate
- Very quiet operation
- 5 pocket chain wheel for smooth operation
- Lightweight aluminium body
- Friction clutch for overload protection
- Chain size 11 X 31 mm
- Protection IP44
- Road case available