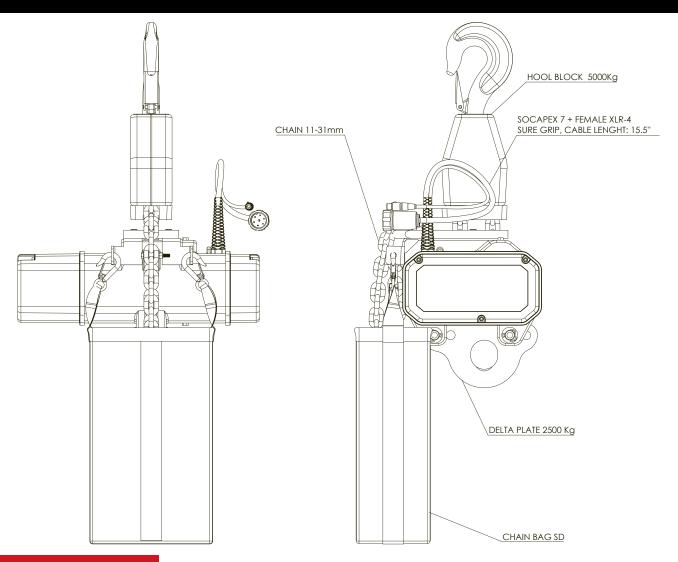

The Standard configuration comes with:

### **FEATURES**

- Speed range 16 ft/min
- Capacity 5000 kg (11000 lbs)
- Jam free plate
- Very quiet operation
- 5 pocket chain wheel for smooth operation
- Lightweight aluminium body
- Friction clutch for overload protection
- Chain size 11 X 31 mm
- Protection IP44
- Road case available

### **TECHNICAL DATA**

| Hoist Model N° | SB8.3/10V-LV |
|----------------|--------------|
| Max Capacity   | 5000kg       |
| Clutch Limit   | 3300kg       |
| Hoist Position | UP/DOWN      |
| Motor kW/HP    | 3,6kW        |
| Motor Voltage  | 208V         |

| Control           | 24V        |
|-------------------|------------|
| Motor FLA         | 14,8A      |
| Chain Size        | 11 x 31mm  |
| Chain Type        | Black/Zinc |
| Chain weight/ft   | 1.82lbs    |
| Hoist Body Weight | 165 lbs    |