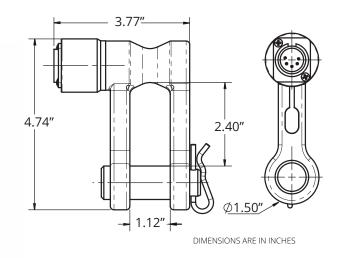

## LOAD MONITORING DOG BONE

The Dog Bone load cell improves upon the traditional load pin arrangement used to measure tensile forces on cranes, hoists, and other lifting devices. The unique shackle body design consists of dual sensing elements built into each leg of the shackle and provides accuracy up to 0.15% over ranges from 1,000 to 6500 lbs.

| The Standard configuration comes with:         |  |  |  |
|------------------------------------------------|--|--|--|
| FEATURES                                       |  |  |  |
| • Capacity of 6500 lbs                         |  |  |  |
| <ul> <li>Double strain gauge sensor</li> </ul> |  |  |  |
| <ul> <li>Unaffected by side-loading</li> </ul> |  |  |  |
| Standard XLR-5 connector                       |  |  |  |
| Load Display:                                  |  |  |  |
| • 6 digits 7-Segments display                  |  |  |  |
| <ul> <li>Wall mount touch screen</li> </ul>    |  |  |  |
|                                                |  |  |  |

## **TECHNICAL DATA**

| <ul> <li>Output</li> </ul>         |       | 4-20 mA (3-wire)               |  |
|------------------------------------|-------|--------------------------------|--|
| <ul> <li>Supply voltage</li> </ul> |       | 14-40 VDC                      |  |
| • Precision                        |       | ±2% FSO                        |  |
| • Operating temperature            |       | -50 to + 250°F (-46 to +121°C) |  |
| • Compensated temperature          |       | +60 to +160°F (+15 to +71°C)   |  |
| o Safety factor                    |       | 10:1 @ 2 tons                  |  |
| Lood Cell Dog Bone 6500LBS PinOut  |       |                                |  |
| PINS                               | COLOR | UTILITY                        |  |
| 1                                  | BLACK | POWER 14-40 VDC                |  |
| 2                                  | GREEN | SIGNAL                         |  |