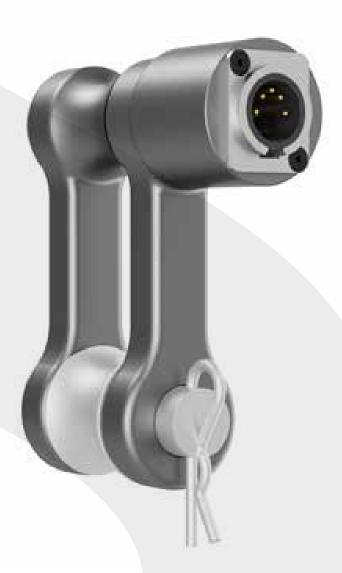

## LOAD MONITORING DOG BONE

The Dog Bone load cell improves upon the traditional load pin arrangement used to measure tensile forces on cranes, hoists, and other lifting devices. The unique shackle body design consists of dual sensing elements built into each leg of the shackle and provides accuracy up to 0.15% over ranges from 1,000 to 6500 lbs.