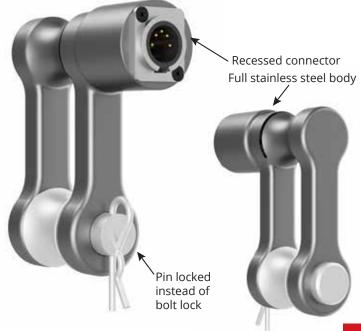

## LOAD MONITORING DOG BONE

The Dog Bone load cell improves upon the traditional load pin arrangement used to measure tensile forces on cranes, hoists, and other lifting devices. The unique shackle body design consists of dual sensing elements built into each leg of the shackle and provides accuracy up to 0.15% over ranges from 1,000 to 6500 lbs.

| The Standard configuration comes with:         |  |  |  |
|------------------------------------------------|--|--|--|
| FEATURES                                       |  |  |  |
| • Capacity of 6500 lbs                         |  |  |  |
| <ul> <li>Double strain gauge sensor</li> </ul> |  |  |  |
| <ul> <li>Unaffected by side-loading</li> </ul> |  |  |  |
| Standard XLR-5 connector                       |  |  |  |
| Load Display:                                  |  |  |  |
| • 6 digits 7-Segments display                  |  |  |  |
| <ul> <li>Wall mount touch screen</li> </ul>    |  |  |  |
|                                                |  |  |  |