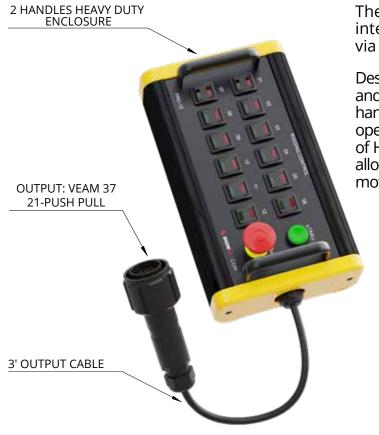

## PENDANT CONTROL 12 CHANNEL VSD-PRC-12-V25

The Pendant Control 12 Channel is the operator interface for chain hoist control systems that connect via Veam connector.

Designed around robust polyamide, polyester enclosures and aluminum face plates, this is an ergonomic design with handle. The E-STOP protects the operation from undesired operation, the GO green button turns the selected channels of Hoist Control system ON and the DIRECTION SWITCHES allow changing the direction of movement for each motor/hoist separately or in groups.

## **FEATURES**

- Integrated E-Stop Button
- 3' input cable
- Veam 37 Connector Output
- Up/Down Rocker Switch 24V Red and Green
- Go push buttons
- IP44 rated enclosure
- Handles

DIMENSIONS ARE IN INCHES