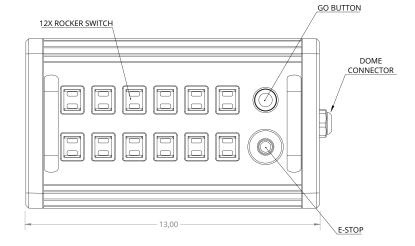

## PENDANT CONTROL 12 CHANNEL VSD-PRC-12-V25

The Pendant Control 12 Channel is the operator interface for chain hoist control systems that connect via Veam connector.

Designed around robust polyamide, polyester enclosures and aluminum face plates, this is an ergonomic design with handle. The E-STOP protects the operation from undesired operation, the GO green button turns the selected channels of Hoist Control system ON and the DIRECTION SWITCHES allow changing the direction of movement for each motor/hoist separately or in groups.

## **FEATURES**

- Integrated E-Stop Button
- 3' input cable
- Veam 37 Connector Output
- Up/Down Rocker Switch 24V Red and Green
- Go push buttons
- IP44 rated enclosure
- Handles

DIMENSIONS ARE IN INCHES