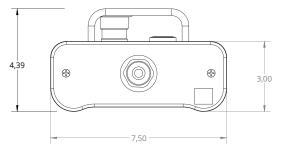

## **FEATURES**

- Integrated E-Stop Button
- 3' input cable
- Veam 37 Connector Output
- Up/Down Rocker Switch 24V Red and Green
- Go push buttons
- IP44 rated enclosure
- Handles

DIMENSIONS ARE IN INCHES