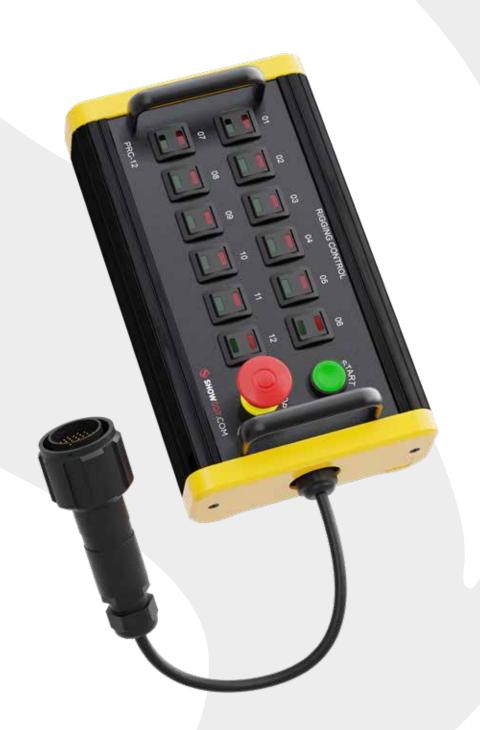

## PENDANT CONTROL 12 CHANNEL VSD-PRC-12-V25

The Pendant Control 12 Channel is the operator interface for chain hoist control systems that connect via Veam connector.

Designed around robust polyamide, polyester enclosures and aluminum face plates, this is an ergonomic design with handle. The E-STOP protects the operation from undesired operation, the GO green button turns the selected channels of Hoist Control system ON and the DIRECTION SWITCHES allow changing the direction of movement for each motor/hoist separately or in groups.