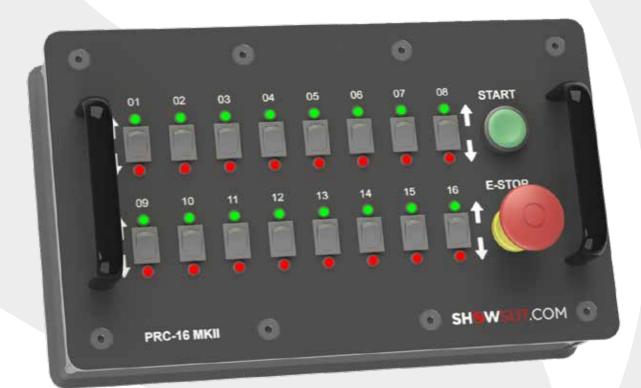

## 16 CHANNEL CONTROL BOX PRC-16-MK2

The PRC-16-MK2 16-channel control box has been designed for chain hoist control systems. Its new technology allows connection via an RJ45 connector. Tjami or Veam adapters are available on request.

Its design takes advantage of a robust polyamide construction, aluminum surface and ergonomic handles which makes it more economical.

The emergency switch protects the system from unwanted operation. The green power button activate the selected chain hoist channel. The direction switches allow to change the direction of movement of each hoist individually or in groups.

## **FEATURES**

Integrated E-Stop Button

- Up/Down Rocker Switch 24V Red and Green
- 1 x RJ45 Connector Output (Tajimi or Veam adapters available on request).
- Go push buttons
- Handles

Use POE standard: iEEE 802.3at POE+