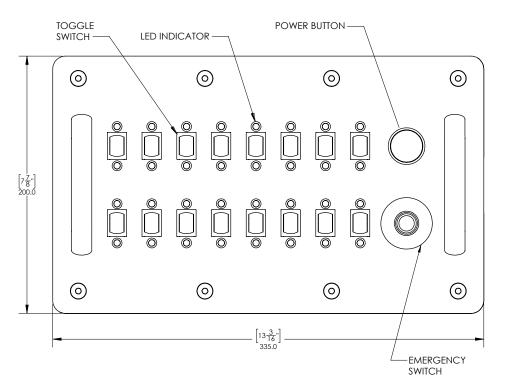

Its design takes advantage of a robust polyamide construction, aluminum surface and ergonomic handles which makes it more economical.

The emergency switch protects the system from unwanted operation. The green power button activate the selected chain hoist channel. The direction switches allow to change the direction of movement of each hoist individually or in groups.

## **FEATURES**

Integrated E-Stop Button

- Up/Down Rocker Switch 24V Red and Green
- 1 x RJ45 Connector Output (Tajimi or Veam adapters available on request).
- Go push buttons
- Handles

Use POE standard: iEEE 802.3at POE+