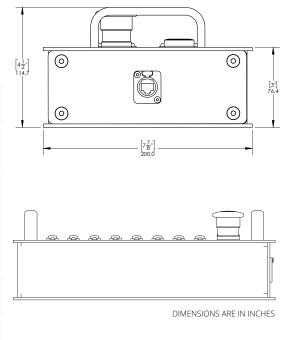

Its design takes advantage of a robust polyamide construction, aluminum surface and ergonomic handles which makes it more economical.

The emergency switch protects the system from unwanted operation. The green power button activate the selected chain hoist channel. The direction switches allow to change the direction of movement of each hoist individually or in groups.

## **FEATURES**

Integrated E-Stop Button

- Up/Down Rocker Switch 24V Red and Green
- 1 x RJ45 Connector Output (Tajimi or Veam adapters available on request).
- Go push buttons
- Handles

Use POE standard: iEEE 802.3at POE+