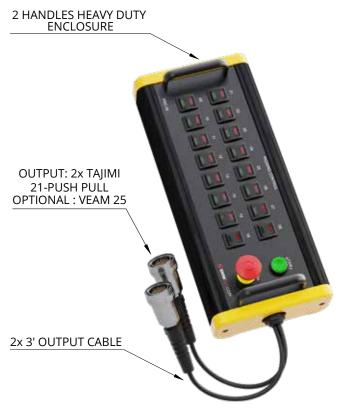

The Standard configuration comes with:

## **FEATURES**

- Integrated E-Stop Button
- 2 x 3' output cable
- 2 x Tajimi or Veam Connector Output
- Up/Down Rocker Switch 24V Red and Green
- Go push buttons
- IP44 rated enclosure
- Handles

DIMENSIONS ARE IN INCHES