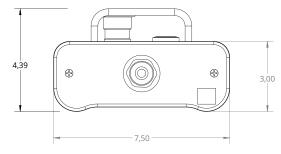

## **FEATURES**

- Integrated E-Stop Button
- 2 x 3' output cable
- 2 x Tajimi or Veam Connector Output
- Up/Down Rocker Switch 24V Red and Green
- Go push buttons
- IP44 rated enclosure
- Handles

DIMENSIONS ARE IN INCHES