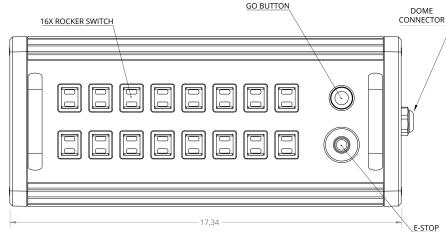

## PENDANT CONTROL 16 CHANNEL VSD-PRC-16-V25

The Pendant Control 16 Channel is the operator interface for chain hoist control systems that connect via a Tajimi or Veam connector.

Designed around robust polyamide, polyester enclosures and aluminum face plates, this is an ergonomic design with handle. The E-STOP protects the operation from undesired operation, the GO green button turns the selected channels of Hoist Control system ON and the DIRECTION SWITCHES allow changing the direction of movement for each motor/hoist separately or in groups.

## **FEATURES**

- Integrated E-Stop Button
- 2 x 3' output cable
- 2 x Tajimi or Veam Connector Output
- Up/Down Rocker Switch 24V Red and Green
- Go push buttons
- IP44 rated enclosure
- Handles

DIMENSIONS ARE IN INCHES