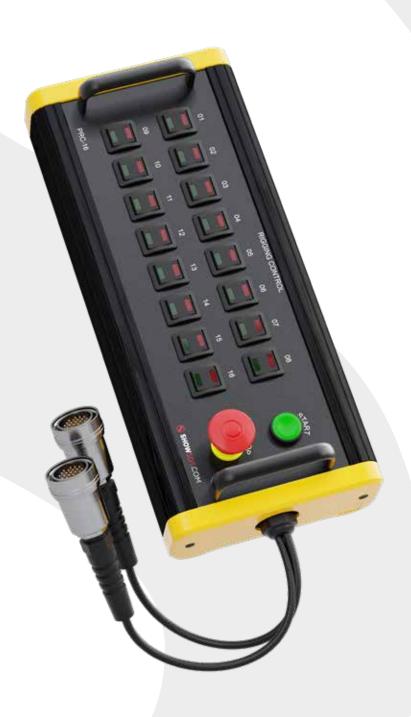

## PENDANT CONTROL 16 CHANNEL VSD-PRC-16-V25

The Pendant Control 16 Channel is the operator interface for chain hoist control systems that connect via a Tajimi or Veam connector.

Designed around robust polyamide, polyester enclosures and aluminum face plates, this is an ergonomic design with handle. The E-STOP protects the operation from undesired operation, the GO green button turns the selected channels of Hoist Control system ON and the DIRECTION SWITCHES allow changing the direction of movement for each motor/hoist separately or in groups.