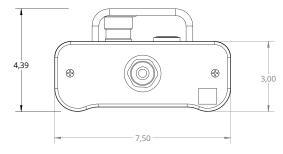

## **FEATURES**

- **Integrated E-Stop Button**
- 3 x 3' output cable
- 3 x Tajimi or Veam Connector Output
- Up/Down Rocker Switch 24V Red and Green
- Go push buttons
- IP44 rated enclosure
- Handles

DIMENSIONS ARE IN INCHES