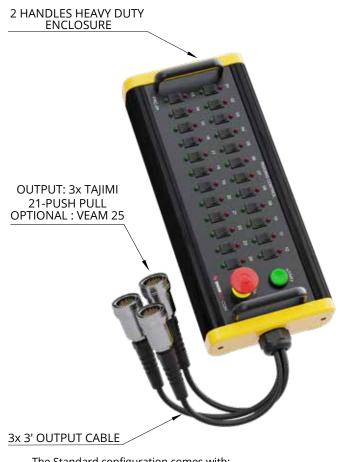

The Standard configuration comes with:

## **FEATURES**

- **Integrated E-Stop Button**
- 3 x 3' output cable
- 3 x Tajimi or Veam Connector Output
- Up/Down Rocker Switch 24V Red and Green
- Go push buttons
- IP44 rated enclosure
- Handles

DIMENSIONS ARE IN INCHES