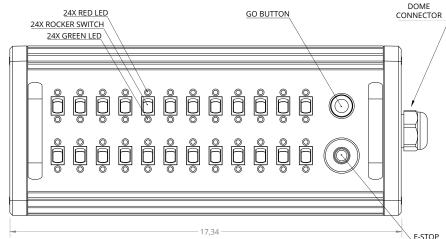

## **PENDANT CONTROL 24 CHANNEL VSD-PRC-24-V25**

The Pendant Control 24 Channel is the operator interface for chain hoist control systems that connect via a Tajimi or Veam connector.

Designed around robust polyamide, polyester enclosures and aluminum face plates, this is an ergonomic design with handle. The E-STOP protects the operation from undesired operation, the GO green button turns the selected channels of Hoist Control system ON and the DIRECTION SWITCHES allow changing the direction of movement for each motor/hoist separately or in groups.

## **FEATURES**

- **Integrated E-Stop Button**
- 3 x 3' output cable
- 3 x Tajimi or Veam Connector Output
- Up/Down Rocker Switch 24V Red and Green
- Go push buttons
- IP44 rated enclosure
- Handles

DIMENSIONS ARE IN INCHES