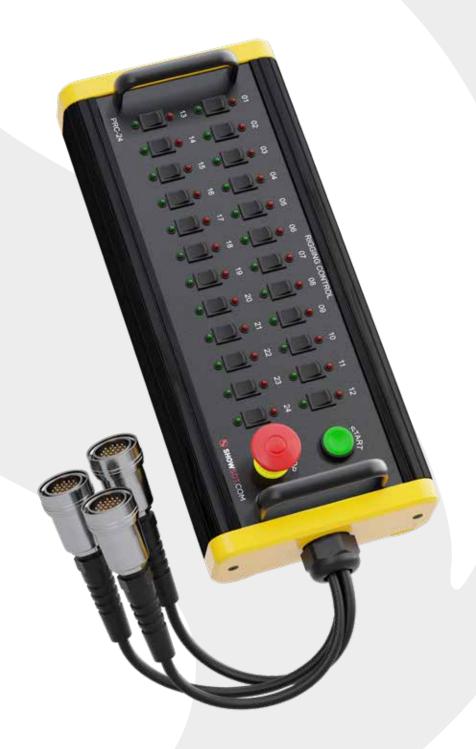

## **PENDANT CONTROL 24 CHANNEL VSD-PRC-24-V25**

The Pendant Control 24 Channel is the operator interface for chain hoist control systems that connect via a Tajimi or Veam connector.

Designed around robust polyamide, polyester enclosures and aluminum face plates, this is an ergonomic design with handle. The E-STOP protects the operation from undesired operation, the GO green button turns the selected channels of Hoist Control system ON and the DIRECTION SWITCHES allow changing the direction of movement for each motor/hoist separately or in groups.

## **FEATURES**

- **Integrated E-Stop Button**
- 3 x 3' output cable
- 3 x Tajimi or Veam Connector Output
- Up/Down Rocker Switch 24V Red and Green
- Go push buttons
- IP44 rated enclosure
- Handles

DIMENSIONS ARE IN INCHES