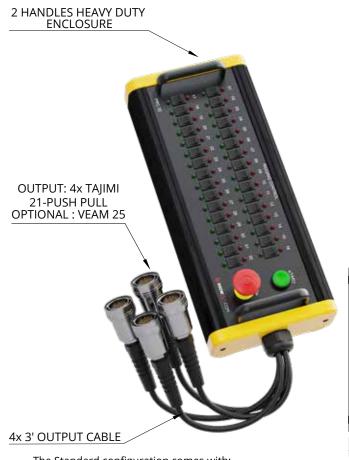

The Standard configuration comes with:

## **FEATURES**

- Integrated E-Stop Button
- 4 x 3' output cable
- 4 x Tajimi or Veam Connector Output
- Up/Down Rocker Switch 24V Red and Green
- Go push buttons
- IP44 rated enclosure
- Handles

DIMENSIONS ARE IN INCHES