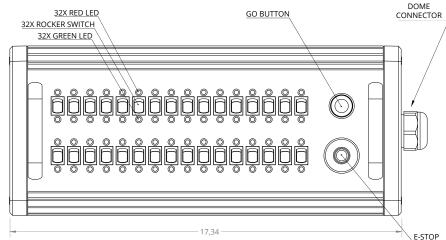

## PENDANT CONTROL 32 CHANNEL VSD-PRC-32-V25

The Pendant Control 32 Channel is the operator interface for chain hoist control systems that connect via a Tajimi or Veam connector.

Designed around robust polyamide, polyester enclosures and aluminum face plates, this is an ergonomic design with handle. The E-STOP protects the operation from undesired operation, the GO green button turns the selected channels of Hoist Control system ON and the DIRECTION SWITCHES allow changing the direction of movement for each motor/hoist separately or in groups.

## **FEATURES**

- Integrated E-Stop Button
- 4 x 3' output cable
- 4 x Tajimi or Veam Connector Output
- Up/Down Rocker Switch 24V Red and Green
- Go push buttons
- IP44 rated enclosure
- Handles

DIMENSIONS ARE IN INCHES