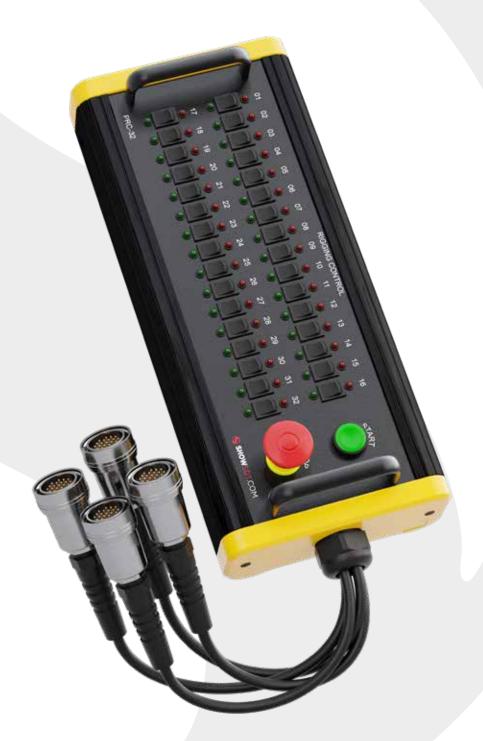

## PENDANT CONTROL 32 CHANNEL VSD-PRC-32-V25

The Pendant Control 32 Channel is the operator interface for chain hoist control systems that connect via a Tajimi or Veam connector.

Designed around robust polyamide, polyester enclosures and aluminum face plates, this is an ergonomic design with handle. The E-STOP protects the operation from undesired operation, the GO green button turns the selected channels of Hoist Control system ON and the DIRECTION SWITCHES allow changing the direction of movement for each motor/hoist separately or in groups.

## **FEATURES**

- Integrated E-Stop Button
- 4 x 3' output cable
- 4 x Tajimi or Veam Connector Output
- Up/Down Rocker Switch 24V Red and Green
- Go push buttons
- IP44 rated enclosure
- Handles

DIMENSIONS ARE IN INCHES