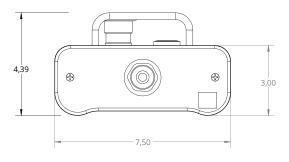

## **FEATURES**

- Integrated E-Stop Button
- 4 x 3' output cable
- 4 x Tajimi or Veam Connector Output
- Up/Down Rocker Switch 24V Red and Green
- Go push buttons
- IP44 rated enclosure
- Handles

DIMENSIONS ARE IN INCHES