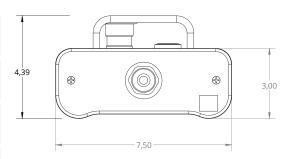

## **FEATURES**

- Integrated E-Stop Button
- 3' input cable
- Tajimi or Veam Connector Output
- Up/Down Rocker Switch 24V Red and Green
- Go push buttons
- IP44 rated enclosure
- Handles

DIMENSIONS ARE IN INCHES