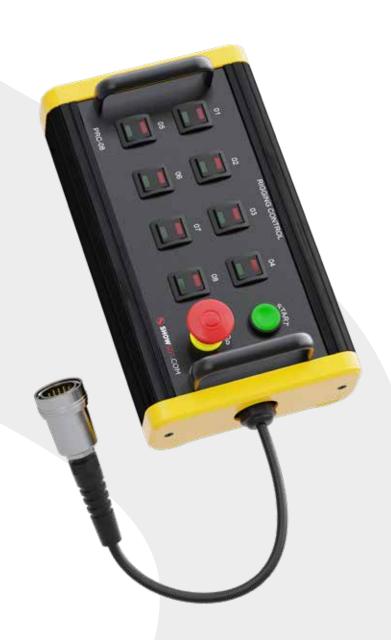

## PENDANT CONTROL 8 CHANNEL VSD-PRC-8-V25

The Pendant Control 8 Channel is the operator interface for chain hoist control systems that connect via a Tajimi or Veam connector. Designed around robust polyamide, polyester enclosures and aluminum face plates, this is an ergonomic design with handle.

The E-STOP protects the operation from undesired operation, the GO green button turns the selected channels of Hoist Control system ON and the DIRECTION SWITCHES allow changing the direction of movement for each motor/hoist separately or in groups.