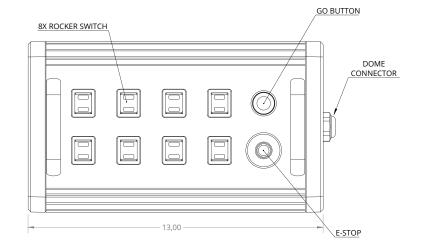

The E-STOP protects the operation from undesired operation, the GO green button turns the selected channels of Hoist Control system ON and the DIRECTION SWITCHES allow changing the direction of movement for each motor/hoist separately or in groups.

## **FEATURES**

- Integrated E-Stop Button
- 3' input cable
- Tajimi or Veam Connector Output
- Up/Down Rocker Switch 24V Red and Green
- Go push buttons
- IP44 rated enclosure
- Handles

DIMENSIONS ARE IN INCHES