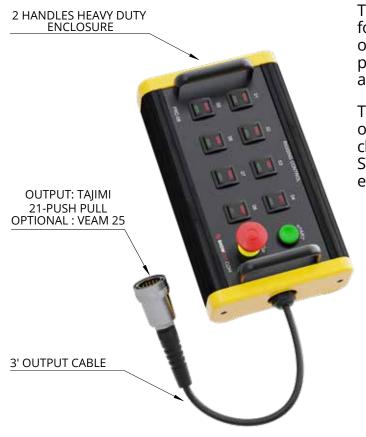

## PENDANT CONTROL 8 CHANNEL VSD-PRC-8-V25

The Pendant Control 8 Channel is the operator interface for chain hoist control systems that connect via a Tajimi or Veam connector. Designed around robust polyamide, polyester enclosures and aluminum face plates, this is an ergonomic design with handle.

The E-STOP protects the operation from undesired operation, the GO green button turns the selected channels of Hoist Control system ON and the DIRECTION SWITCHES allow changing the direction of movement for each motor/hoist separately or in groups.

## **FEATURES**

- Integrated E-Stop Button
- 3' input cable
- Tajimi or Veam Connector Output
- Up/Down Rocker Switch 24V Red and Green
- Go push buttons
- IP44 rated enclosure
- Handles

DIMENSIONS ARE IN INCHES