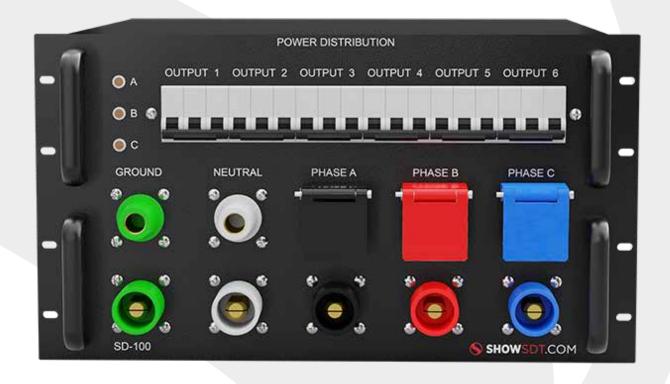

# POWER DISTRIBUTION SD-100

The SD-100 is the power distribution essential to power a rigging system. It features multiple connections, different types and sizes of connectors as well as a Cam-Lok input.

The SD-100 is easy to customize depending on required voltage, connections, etc.

It features 3 pole breakers for the 3 phase 208V outlets, and single pole breakers for the 120V single phase outlets.

The Standard configuration comes with:

### **FEATURES**

Circuit Breaker, 6x 50A, 1x 20A, 2x 15A

#### **Power Input Connector:**

Single Pole Cam-Lok 120/208V 3Ph 200A with Pass Through

#### **Power Output Connector:**

6x TL4-50A - CS8365

4x HBL-2720

2x Double U-Ground 120V with USB Port

**Dimension:** 19" x 10.40" x 20.16"

Weight: 75lbs

DIMENSIONS ARE IN INCHES

65-4555 Des Grandes Prairies Blv, Montreal, Qc, H1R 1A5 1-800-567-8245 | SHOWSDT.COM