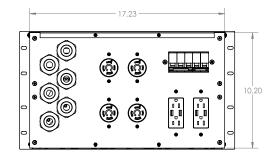

#### **Power Output Connector:**

6x TL4-50A - CS8365

4x HBL-2720

2x Double U-Ground 120V with USB Port

**Dimension:** 19" x 10.40" x 20.16"

Weight: 75lbs

DIMENSIONS ARE IN INCHES

65-4555 Des Grandes Prairies Blv, Montreal, Qc, H1R 1A5 1-800-567-8245 | SHOWSDT.COM