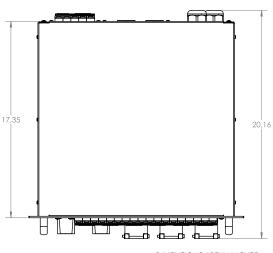

#### **Power Output Connector:**

6x TL4-50A - CS8365

4x HBL-2720

2x Double U-Ground 120V with USB Port

**Dimension:** 19" x 10.40" x 20.16"

Weight: 75lbs

DIMENSIONS ARE IN INCHES

65-4555 Des Grandes Prairies Blv, Montreal, Qc, H1R 1A5 1-800-567-8245 | SHOWSDT.COM