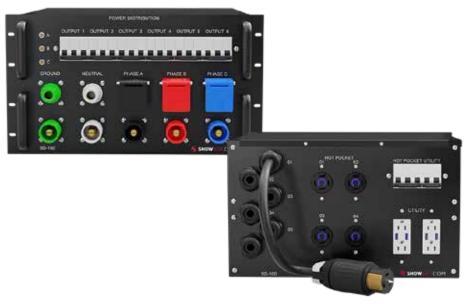

# POWER DISTRIBUTION SD-100

The SD-100 is the power distribution essential to power a rigging system. It features multiple connections, different types and sizes of connectors as well as a Cam-Lok input.

The SD-100 is easy to customize depending on required voltage, connections, etc.

It features 3 pole breakers for the 3 phase 208V outlets, and single pole breakers for the 120V single phase outlets.

The Standard configuration comes with:

#### **Power Output Connector:**

6x TL4-50A - CS8365

4x HBL-2720

2x Double U-Ground 120V with USB Port

**Dimension:** 19" x 10.40" x 20.16"

Weight: 75lbs

DIMENSIONS ARE IN INCHES

65-4555 Des Grandes Prairies Blv, Montreal, Qc, H1R 1A5 1-800-567-8245 | SHOWSDT.COM