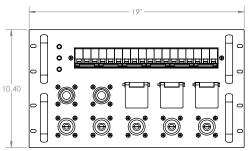

#### **Power Output Connector:**

6x TL4-50A - CS8365

4x HBL-2720

2x Double U-Ground 120V with USB Port

**Dimension:** 19" x 10.40" x 20.16"

Weight: 75lbs

DIMENSIONS ARE IN INCHES

65-4555 Des Grandes Prairies Blv, Montreal, Qc, H1R 1A5 1-800-567-8245 | SHOWSDT.COM