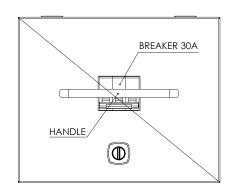

## **FEATURES**

- 10' Cam-Lok™ Single Pole Connector Input
- 1x 30A Female Output, HBL 2723
- 1x 30A Breaker
- Dimensions: 8.75" x 4.75" x 3.75" (220mm X 120 mm X 95 mm)
- Weight: 20lbs