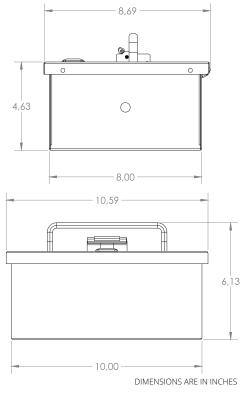

## **FEATURES**

- 10' Cam-Lok™ Single Pole Connector Input
- 1x 30A Female Output, HBL 2723
- 1x 30A Breaker
- Dimensions: 8.75" x 4.75" x 3.75" (220mm X 120 mm X 95 mm)
- Weight: 20lbs