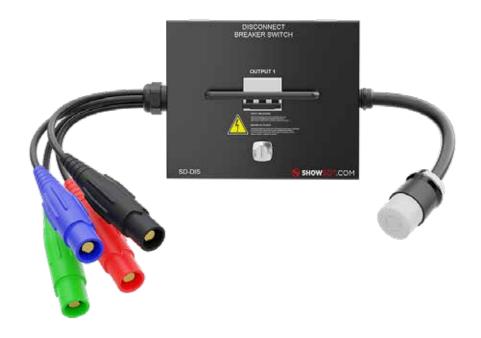

## POWER DISTRIBUTION DISCONNECT VSD-DIS-30

This main Power Disconnect can accommodate one 30A breaker.

Compact design for hand-friendly gripping. Listed to CSA Standards for Portable Power Distribution.

Ideal for Touring, the VSD-DIS-30 is built to withstand the day to day rigors of life on the road and will protect your equipment against voltage fluctuations.

The Standar configuration comes with:

## **FEATURES**

- 10' Cam-Lok™ Single Pole Connector Input
- 1x 30A Female Output, HBL 2723
- 1x 30A Breaker
- Dimensions: 8.75" x 4.75" x 3.75" (220mm X 120 mm X 95 mm)
- Weight: 20lbs