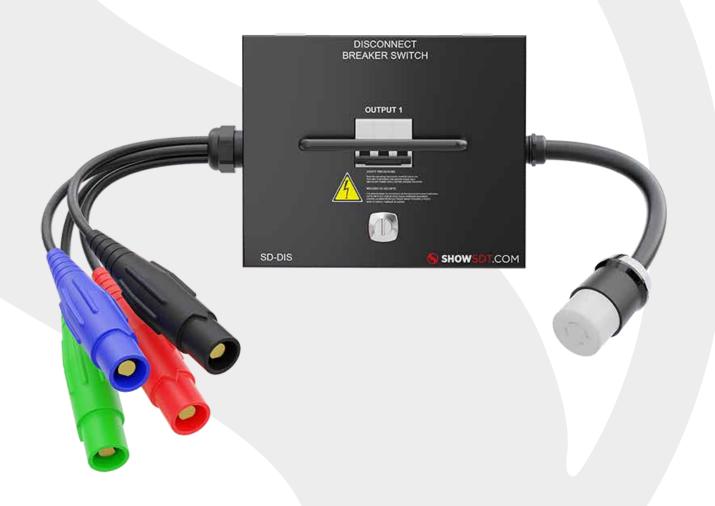

## POWER DISTRIBUTION DISCONNECT VSD-DIS-30

This main Power Disconnect can accommodate one 30A breaker.

Compact design for hand-friendly gripping. Listed to CSA Standards for Portable Power Distribution.

Ideal for Touring, the VSD-DIS-30 is built to withstand the day to day rigors of life on the road and will protect your equipment against voltage fluctuations.

The Standar configuration comes with:

## **FEATURES**

- 10' Cam-Lok™ Single Pole Connector Input
- 1x 30A Female Output, HBL 2723
- 1x 30A Breaker
- Dimensions: 8.75" x 4.75" x 3.75" (220mm X 120 mm X 95 mm)
- Weight: 20lbs