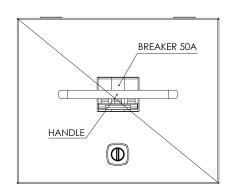

## POWER DISTRIBUTION DISCONNECT VSD-DIS-50

This main Power Disconnect can accommodate One 50A breaker.

Compact design for hand-friendly gripping. Listed to CSA Standards for Portable Power Distribution.

## **FEATURES**

- 10' Cam-Lok™ Single Pole Connector Input
- 1x TL4 50A Female Output, HBL-8364 CS
- 1x 50A Breaker
- Dimensions: 8.75" x 4.75" x 3.75" (220mm X 120 mm X 95 mm)
- Weight: 24lbs