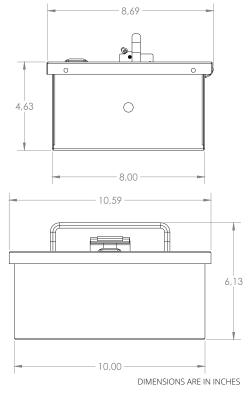

## **FEATURES**

- 10' Cam-Lok™ Single Pole Connector Input
- 1x TL4 50A Female Output, HBL-8364 CS
- 1x 50A Breaker
- Dimensions: 8.75" x 4.75" x 3.75" (220mm X 120 mm X 95 mm)
- Weight: 24lbs