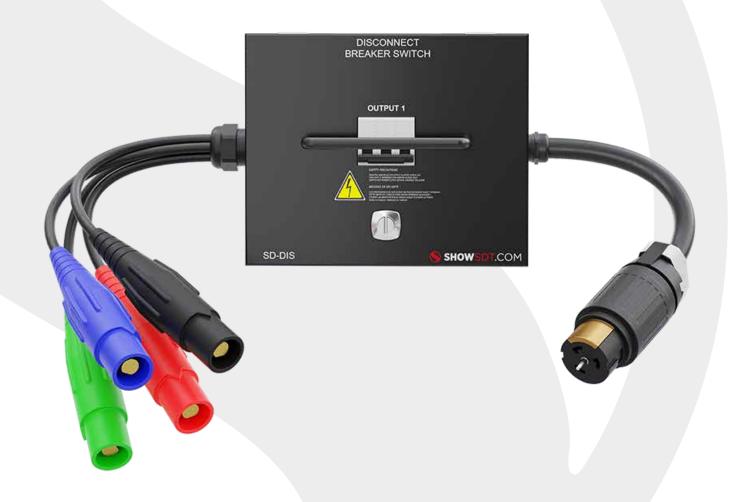

## POWER DISTRIBUTION DISCONNECT VSD-DIS-50

This main Power Disconnect can accommodate One 50A breaker.

Compact design for hand-friendly gripping. Listed to CSA Standards for Portable Power Distribution.

Ideal for Touring, the VSD-DIS-50 is built to withstand the day to day rigors of life on the road and will protect your equipment against voltage fluctuations.

The Standard configuration comes with:

## **FEATURES**

- 10' Cam-Lok™ Single Pole Connector Input
- 1x TL4 50A Female Output, HBL-8364 CS
- 1x 50A Breaker
- Dimensions: 8.75" x 4.75" x 3.75" (220mm X 120 mm X 95 mm)
- Weight: 24lbs