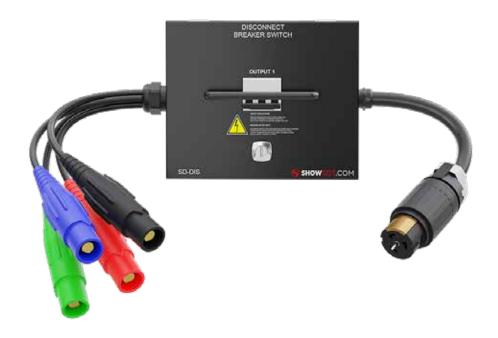

## POWER DISTRIBUTION DISCONNECT VSD-DIS-50

This main Power Disconnect can accommodate One 50A breaker.

Compact design for hand-friendly gripping. Listed to CSA Standards for Portable Power Distribution.

Ideal for Touring, the VSD-DIS-50 is built to withstand the day to day rigors of life on the road and will protect your equipment against voltage fluctuations.

The Standard configuration comes with:

## **FEATURES**

- 10' Cam-Lok™ Single Pole Connector Input
- 1x TL4 50A Female Output, HBL-8364 CS
- 1x 50A Breaker
- Dimensions: 8.75" x 4.75" x 3.75" (220mm X 120 mm X 95 mm)
- Weight: 24lbs