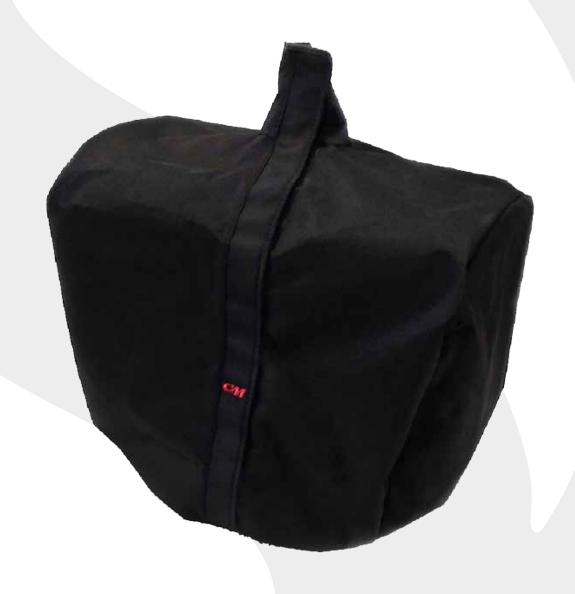

#### **SHOWSDT RAIN COVER FOR CM - RMCLK010**

**SHOW**SDT Rain Covers to use with Columbus McKinnon Classic and New Gen Lodestar large frame chain hoists placed in motor up (lifting) mode.

The chain hoist is shielded from the weather by the covers, which are constructed of 840 denier woven polyester with two layers of resin.

To keep the cover wrapped around the chain hoist, the side opening features a flap with a 4 cm Velcro closure, and the lower portion of the skirt is attached with an elastic band.

Basic black colour. More colours are offered on request.