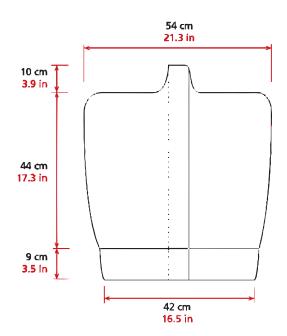

### TECHNICAL DATA

### **MATERIAL**

- 840 Nylon PVC Coated
- 28-31% elongation value
- Test UNI ISO 13934-1:2000
- N 502 medium breaking load value
- Test UNI 4818:1992 p.te 9

#### **MEASUREMENTS**

- Width: 54 cm | Length: 44cm
- Skirt: 9 cm
- Weight: 0.35 Kg
- Volume: 54x35x63 cm