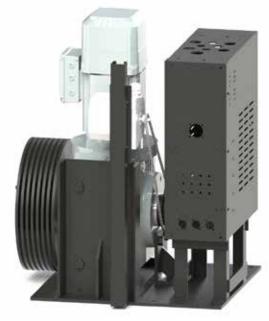

## **Motorized Hoist**

These YO-YO hoists offer a wide range of applications and mounting options, from floor to wall to ceiling.

Construction features such as the welded steel frame and mounting bracket make for a sturdy, durable winch. It also features machined plates to ensure proper cable stacking, and a primary brake with self-locking gearbox. As an option, it can be supplied with a secondary brake to be installed on a common shaft with the drum.

## **FEATURES**

- Available in 1,200 and 2,400 lbs loading capacity
- Available with up to 10 lift lines
- Versatile operation on 208, 230, 460 or 600 VAC 3 phase power
- Average Speed 25 FPM
- 1/4" Wire Rope Size

Contact JOEL for project specific requiremetns

FRONT VIEW

SIDE VIEW