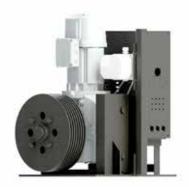

## **Motorized Hoist**

These YO-YO hoists offer a wide range of applications and mounting options, from floor to wall to ceiling.

Construction features such as the welded steel frame and mounting bracket make for a sturdy, durable winch. It also features machined plates to ensure proper cable stacking, and a primary brake with self-locking gearbox. As an option, it can be supplied with a secondary brake to be installed on a common shaft with the drum.

## **FEATURES**

- Available in 1,200 and 2,400 lbs loading capacity
- Available with up to 10 lift lines
- Versatile operation on 208, 230, 460 or 600 VAC 3 phase power
- Average Speed 25 FPM
- 1/4" Wire Rope Size