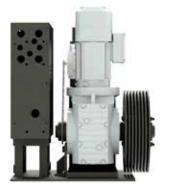

## **Motorized Hoist**

These YO-YO hoists offer a wide range of applications and mounting options, from floor to wall to ceiling.

Construction features such as the welded steel frame and mounting bracket make for a sturdy, durable winch. It also features machined plates to ensure proper cable stacking, and a primary brake with self-locking gearbox. As an option, it can be supplied with a secondary brake to be installed on a common shaft with the drum.

## **FEATURES**

- Available in 1,200 and 2,400 lbs loading capacity
- Available with up to 10 lift lines
- Versatile operation on 208, 230, 460 or 600 VAC 3 phase power
- Average Speed 25 FPM
- 1/4" Wire Rope Size

Contact JOEL for project specific requiremetns

FRONT VIEW

SIDE VIEW