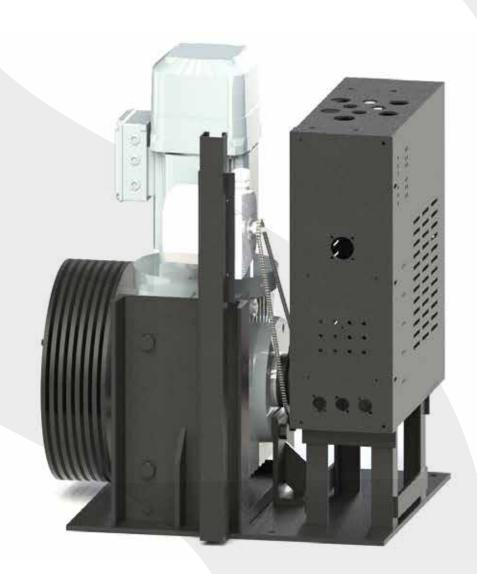

## **Motorized Hoist**

These YO-YO hoists offer a wide range of applications and mounting options, from floor to wall to ceiling.

Construction features such as the welded steel frame and mounting bracket make for a sturdy, durable winch. It also features machined plates to ensure proper cable stacking, and a primary brake with self-locking gearbox. As an option, it can be supplied with a secondary brake to be installed on a common shaft with the drum.

## **FEATURES**

- Available in 1,200 and 2,400 lbs loading capacity
- Available with up to 10 lift lines
- Versatile operation on 208, 230, 460 or 600 VAC 3 phase power
- Average Speed 25 FPM
- 1/4" Wire Rope Size

Contact JOEL for project specific requiremetns

FRONT VIEW

SIDE VIEW