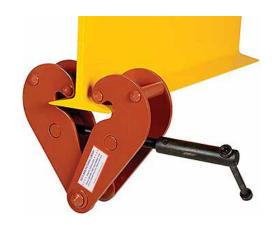

### JET VBC-1 Beam Clamp

Jet's one-ton VBC-1 beam clamp is the ideal tool for lifting and transferring heavy loads. Its sturdy all-steel structure can support a wide variety of materials, making it perfect for construction, industrial and manufacturing applications.

Its compact, lightweight design makes it easy to use in tight spaces, while its robust construction ensures reliable operation in the most demanding environments. The adjustable jaw opening can be adapted to suit your needs. The Jet VBC-1 can easily lift one-ton loads.

#### **FEATURES**

- Robust, all steel construction
- Can be adjusted to fit securely on a wide range of flange and beam widths
- Meets ANSI B30.11 specifications (certificate included)
- Tested to 125% of rated capacity
- Built in suspension bar provides ultra-low headroom
- Extension kits available for use on larger beam widths