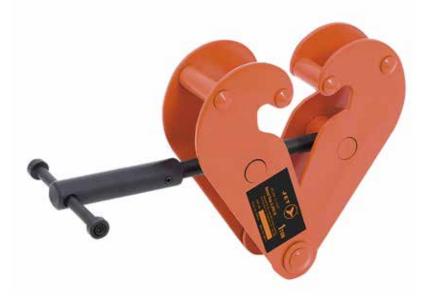

### JET VBC-1 Beam Clamp

Jet's one-ton VBC-1 beam clamp is the ideal tool for lifting and transferring heavy loads. Its sturdy all-steel structure can support a wide variety of materials, making it perfect for construction, industrial and manufacturing applications.

Its compact, lightweight design makes it easy to use in tight spaces, while its robust construction ensures reliable operation in the most demanding environments. The adjustable jaw opening can be adapted to suit your needs. The Jet VBC-1 can easily lift one-ton loads.

#### **FEATURES**

- Robust, all steel construction
- Can be adjusted to fit securely on a wide range of flange and beam widths
- Meets ANSI B30.11 specifications (certificate included)
- Tested to 125% of rated capacity
- Built in suspension bar provides ultra-low headroom
- Extension kits available for use on larger beam widths