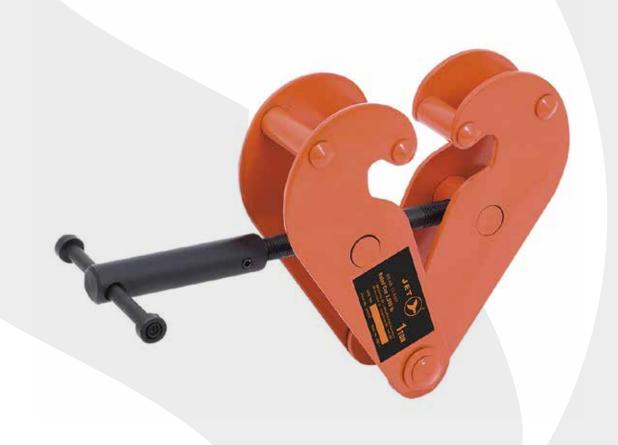

### JET VBC-1 Beam Clamp

Jet's one-ton VBC-1 beam clamp is the ideal tool for lifting and transferring heavy loads. Its sturdy all-steel structure can support a wide variety of materials, making it perfect for construction, industrial and manufacturing applications.

Its compact, lightweight design makes it easy to use in tight spaces, while its robust construction ensures reliable operation in the most demanding environments. The adjustable jaw opening can be adapted to suit your needs. The Jet VBC-1 can easily lift one-ton loads.

#### **FEATURES**

- Robust, all steel construction
- Can be adjusted to fit securely on a wide range of flange and beam widths
- Meets ANSI B30.11 specifications (certificate included)
- Tested to 125% of rated capacity
- Built in suspension bar provides ultra-low headroom
- Extension kits available for use on larger beam widths