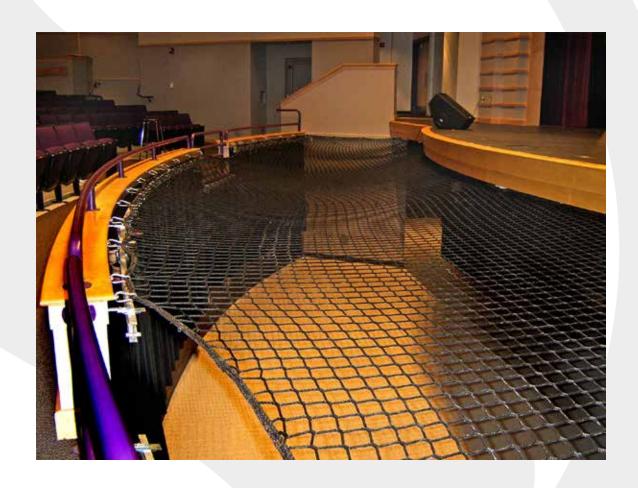

## **ORCHESTRA PIT NET**

## **ORCHESTRA PIT NET**

There are many different fall hazards and dropped-object possibilities in theater settings. Any theater must prioritize ensuring the security of its actors, crew, and patrons. Your operation's success depends on it.

To address the particular dangers of a theater setting, **SHOWSDT** provides safety devices for theaters of all sizes, orchestra pit nets, catwalk safety systems, and forestage guards work together to provide total security. The professionals in theatrical netting at **SHOWSDT** can assist in bringing your theater into compliance while ensuring the security of both performers and spectators.