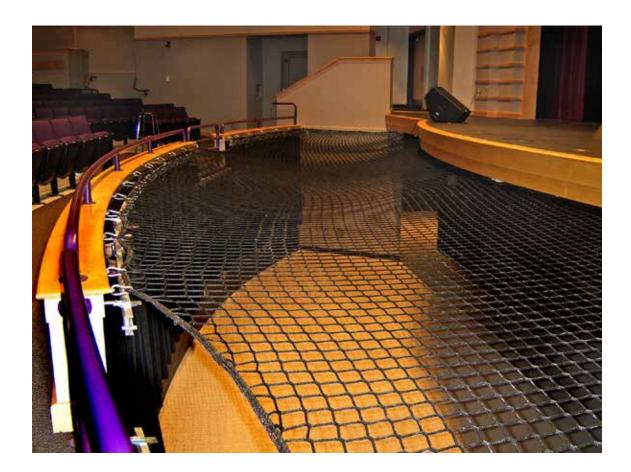

## **ORCHESTRA PIT NET**

## **ORCHESTRA PIT NET**

There are many different fall hazards and dropped-object possibilities in theater settings. Any theater must prioritize ensuring the security of its actors, crew, and patrons. Your operation's success depends on it.

To address the particular dangers of a theater setting, **SHOWSDT** provides safety devices for theaters of all sizes, orchestra pit nets, catwalk safety systems, and forestage guards work together to provide total security. The professionals in theatrical netting at **SHOWSDT** can assist in bringing your theater into compliance while ensuring the security of both performers and spectators.