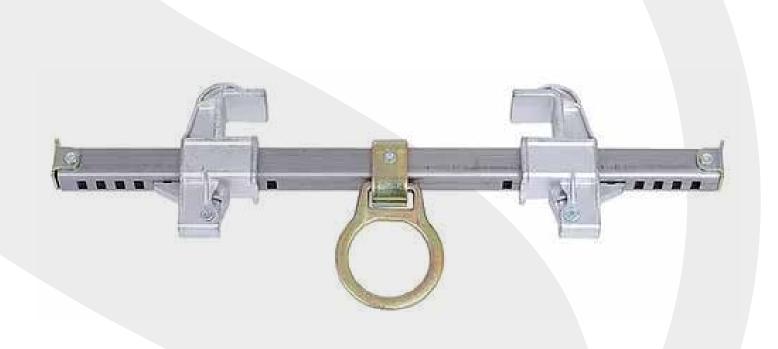

## **SAFETY BEAM CLAMP**

Without the need for any equipment, these safety beam anchors are designed to be attached to an overhead structure. Simply size the attachment to the bottom flange of the beam, secure it in place, and you're done. Beam anchors provide a secure and useful way to attach to the upper beams.

This sliding version can follow the user to prevent a pendulum fall. The breaking strength of this model is 5000 lbs (22kN).