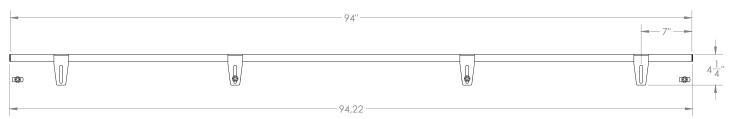

DIMENSIONS ARE IN INCHES

The Standard configuration comes with:

## FEATURES

- Each Chair Guard is furnished with three attachment tabs
- Compatible with 8'x8'
- Other dimensions available on special order
- Can be set up by one person, no tools required
- Made in Canada