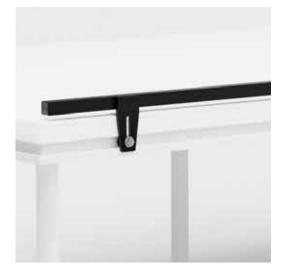

## FEATURES

- Each Chair Guard is furnished with three attachment tabs
- Compatible with 8'x8'
- Other dimensions available on special order
- Can be set up by one person, no tools required
- Made in Canada