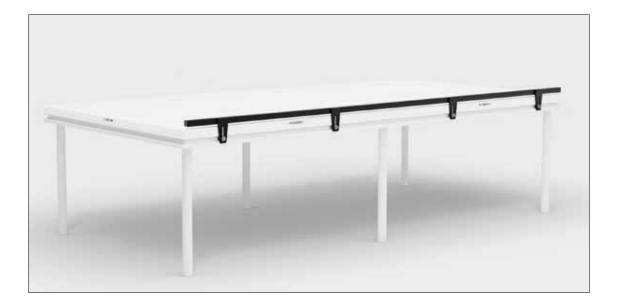

## STAGING ACCESSORIES CHAIR GUARD

This Staging Transportation System is composed of a set of 4 pieces Legs and casters mount to the bottom of your existing **SHOW**SDT platform (sold separately) and creates a transportation system for a series of other platforms when they are stacked on top. Each set includes 4 casters (2 with brakes, 2 without brakes).

## FEATURES

- Each Chair Guard is furnished with three attachment tabs
- Compatible with 8'x8'
- Other dimensions available on special order
- Can be set up by one person, no tools required
- Made in Canada