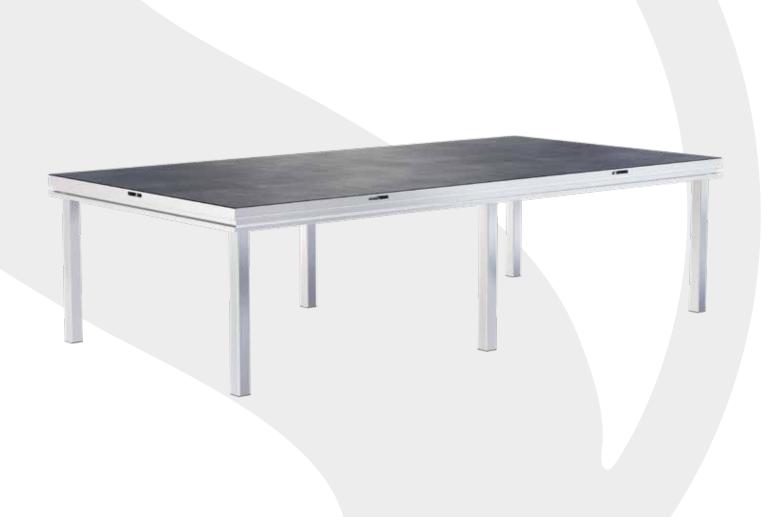

## STAGE RISER EL PRESIDENTE

**SHOWSDT**'s El Presidente risers is designed for indoor use and has a load capacity of 100 Lbs per square foot. Its lightweight, elegant design is appreciated at many events.

With its new aluminum extrusion concept, it can be used to secure a multitude of accessories or decorations using "unistrut" bolts.

This model can come with six square aluminum brackets, ensuring great stability. Configuration options are available. Accessories are also available. (Stairs, leveling pads, ramps, carts, railings, stage skirts, chair bumpers, wheel adapters, etc.).

#### **FEATURES**

- Extruded aluminum alloy 6061-T6
- 3/4" (18 mm) birch plywood
- Can support a load of 100 lbs/sq ft
- Made in Canada in our workshops