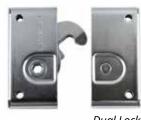

#### **ADVANTAGES:**

**Flexibility:** The stage risers are held together with a Dual Lock fastening system to create a uniform surface. Installation is made easy by using a single hexagonal key to tighten the legs and connect the Dual Lock connectors.

#### Options:

- Custom-made: We can manufacture products of many shapes and sizes.
- Surface can be fireproofed for extra safety.
- Many finishes and colours available upon request.

**Dual Lock** 