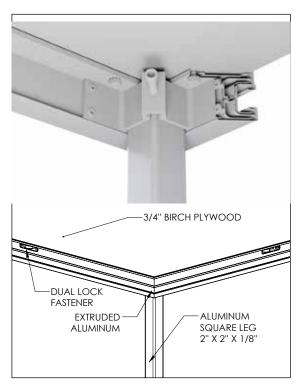

With its new aluminum extrusion concept, it can be used to secure a multitude of accessories or decorations using "unistrut" bolts.

This model can come with six square aluminum brackets, ensuring great stability. Configuration options are available. Accessories are also available. (Stairs, leveling pads, ramps, carts, railings, stage skirts, chair bumpers, wheel adapters, etc.).

#### **ADVANTAGES:**

**Flexibility:** The stage risers are held together with a Dual Lock fastening system to create a uniform surface. Installation is made easy by using a single hexagonal key to tighten the legs and connect the Dual Lock connectors.

#### **FEATURES**

- Extruded aluminum alloy 6061-T6
- 3/4" (18 mm) birch plywood
- Can support a load of 100 lbs/sq ft
- Made in Canada in our workshops