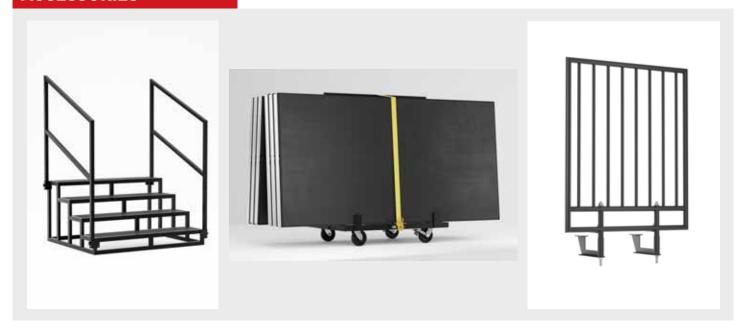

With its new aluminum extrusion concept, it can be used to secure a multitude of accessories or decorations using "unistrut" bolts.

This model can come with six square aluminum brackets, ensuring great stability. Configuration options are available. Accessories are also available. (Stairs, leveling pads, ramps, carts, railings, stage skirts, chair bumpers, wheel adapters, etc.).

#### An assortment of accessories is also available:

Stairs, ramps, trolleys, spiders, guardrails, stage skirts, chair bumpers, wheel adapters, etc.