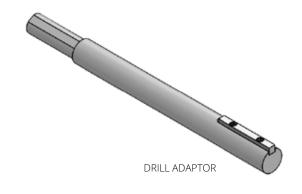

The ShowLift may be manufactured to meet different travel distances, sizes, shapes, and finishes because it is a fully bespoke product.

A straightforward ½" drill adaptor, a fixed speed motor with limit switches, or a motion-controlled system with predetermined settings can all be used to move the ShowLift.