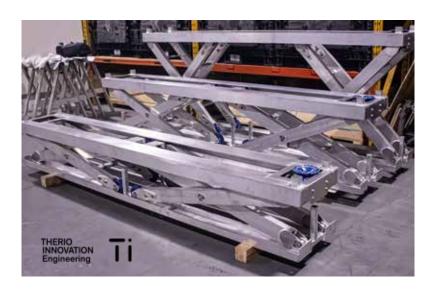

## THERIO INNOVATION SHOWLIFT

The ShowLift is a riser or staging platform with adjustable height. It can be applied in many situations where surface levels need to be changed to accommodate various events.

The ShowLift may be manufactured to meet different travel distances, sizes, shapes, and finishes because it is a fully bespoke product.

A straightforward ½" drill adaptor, a fixed speed motor with limit switches, or a motion-controlled system with predetermined settings can all be used to move the ShowLift.