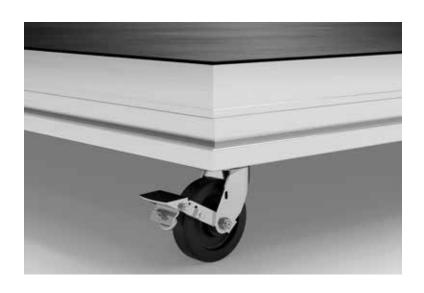

## STAGING ACCESSORIES TRANSPORT CASTER SYSTEM

This Staging Transportation System is composed of a set of 4 pieces legs and casters mounted to the bottom of your existing **SHOWSDT** platform (sold separately) and creates a transportation system for a series of other platforms when they are stacked. Each set includes 4 casters (2 with brakes, 2 without brakes).