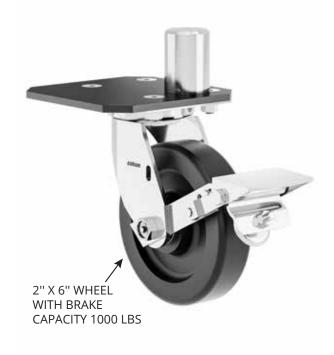

## STAGING ACCESSORIES TRANSPORT CASTER SYSTEM

This Staging Transportation System is composed of a set of 4 pieces legs and casters mounted to the bottom of your existing **SHOWSDT** platform (sold separately) and creates a transportation system for a series of other platforms when they are stacked. Each set includes 4 casters (2 with brakes, 2 without brakes).